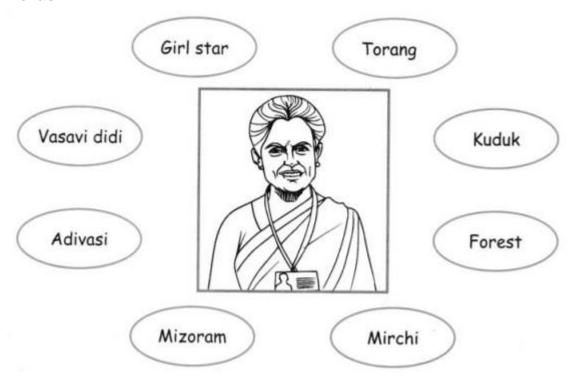

## Grade 5 Whose Forests? Worksheets

| A. Choose the correct answer:                             |
|-----------------------------------------------------------|
| 1. Suryamani mother used to weave basket from             |
| (a) leaves                                                |
| (b) bamboo                                                |
| (c) wire                                                  |
| 2 is a collective bank.                                   |
| (a) Desert                                                |
| (b) Forest                                                |
| (c) Mountain                                              |
| 3. Suryamani went to school in                            |
| (a) Bijapur                                               |
| (b) Khedi                                                 |
| (c) Bisharpur                                             |
| 4. Suryamani was from community.                          |
| (a) Kuduk                                                 |
| (b) Changpa                                               |
| (c) Adivasi                                               |
| 5. Mirchiwasa                                             |
| (a) sparrow                                               |
| (b) hen                                                   |
| (c) parrot                                                |
| 6. Torang means in Kuduk language.                        |
| (a) sea                                                   |
| (b) river                                                 |
| (c) jungle                                                |
| 7. People who have been living in the forest at least for |
| years have a right over the forest land.                  |
| (a) 25                                                    |
| (a) 25<br>(b) 15                                          |
| (c) 10                                                    |
| 8. Lottery for farming is done in state.                  |
| (a) Gujarat                                               |
| (b) Mizoram                                               |
| (c) Nagaland                                              |
| 9. The main crop of Mizoram is                            |
| (a) Wheat                                                 |
| (b) Maize                                                 |
|                                                           |
| (c)Rice 10 is a special dance of Mizoram.                 |
| ·                                                         |
| (a) Kathak                                                |

| ( | b | ) ( | C | h | е | r | a | V | V |
|---|---|-----|---|---|---|---|---|---|---|
|   |   |     |   |   |   |   |   |   |   |

| ( | (C) | B   | ar | าต | da |
|---|-----|-----|----|----|----|
| ١ | U.  | , – | u  | 19 | uu |