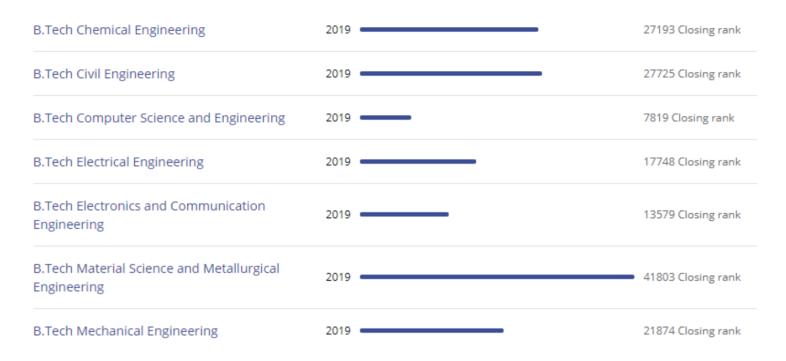

## MANIT cut-off 2019 (Gender Male)

| Course                                  | Category                        | Opening All<br>India rank | Closing All<br>India rank |
|-----------------------------------------|---------------------------------|---------------------------|---------------------------|
| B.Tech Chemical Engineering             | General - Home<br>State         | 23388                     | 27595                     |
|                                         | General - Outside<br>Home State | 20973                     | 27193                     |
| B.Tech Civil Engineering                | General - Home<br>State         | 10634                     | 29118                     |
|                                         | General - Outside<br>Home State | 21976                     | 27725                     |
| B.Tech Computer Science and Engineering | General - Home<br>State         | 5291                      | 8723                      |
|                                         | General - Outside<br>Home State | 4967                      | 7819                      |
| B.Tech Electrical Engineering           | General - Home<br>State         | 10700                     | 18514                     |
|                                         | General - Outside<br>Home State | 13529                     | 17748                     |
|                                         |                                 |                           |                           |

| B.Tech Electronics and<br>Communication Engineering      | General - Home<br>State         | 8734  | 13511 |
|----------------------------------------------------------|---------------------------------|-------|-------|
|                                                          | General - Outside<br>Home State | 8642  | 13579 |
| B.Tech Material Science and<br>Metallurgical Engineering | General - Home<br>State         | 29332 | 48103 |
|                                                          | General - Outside<br>Home State | 28960 | 41803 |
| B.Tech Mechanical Engineering                            | General - Home<br>State         | 6004  | 21456 |
|                                                          | General - Outside<br>Home State | 16401 | 21874 |