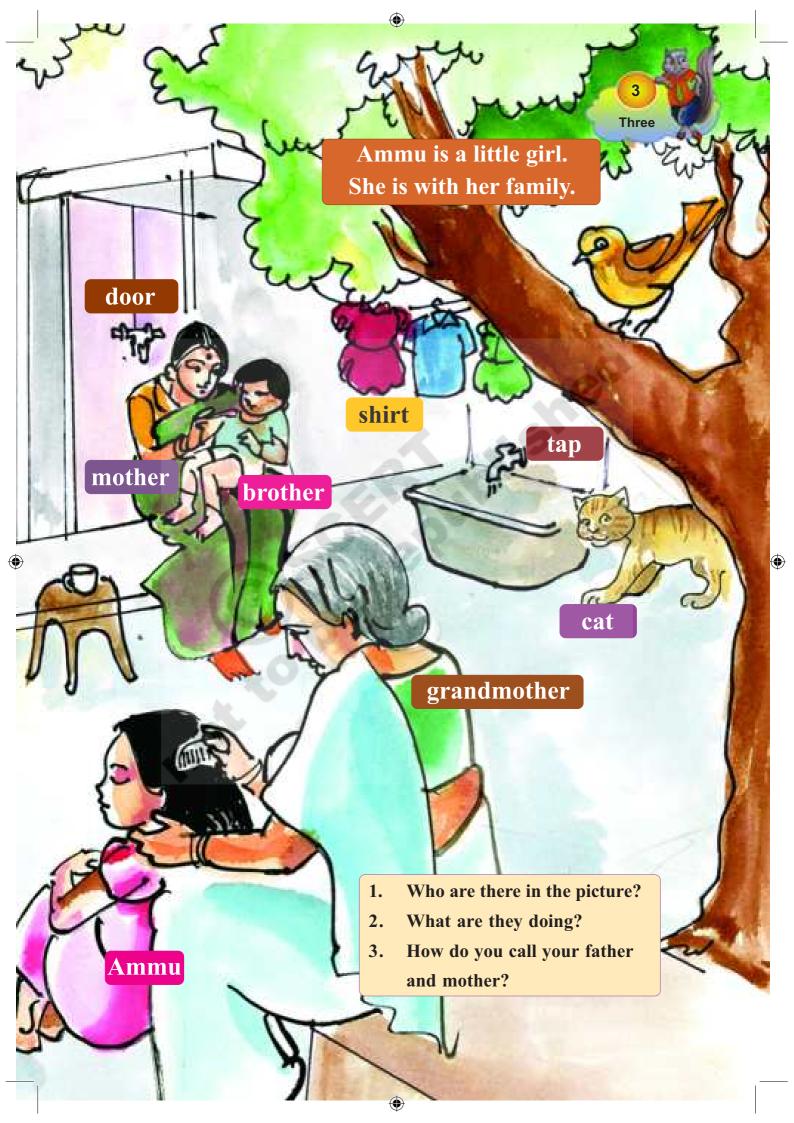

#### Names in Ammu's family

What are the names of your family members?

Bittu is asking Ammu about the names of the members of her family.

This is my grandfather. His name is Dharmaiah.

**(** 

This is my grandmother. Her name is Leelamma.

This is my father. His name is Gangadhar.

This is my mother. Her name is Hemalatha.

This is my brother. His name is Chintu.

- 1. What is Bittu asking Ammu?
- 2. What is Ammu singing about?