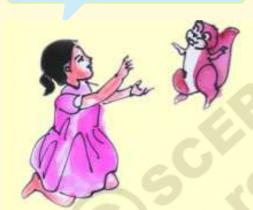

#### UNIT - 1

## AMMUAND HER FAMILY

**Colour the picture.** 













#### Ammu and the squirrel

**(** 











**(** 

## The squirrel speaks











#### Bittu stays with Ammu











#### Sing the song

Ammu sings about her family members.

This is my grandmother
Sitting on a chair.
This is my grandfather
Sitting on a stool.





This is my dear mother Waiting for my father.
This is my little brother Sitting on her lap.

- 1. Who are these people?
- 2. Where is Leelamma sitting?
- 3. For whom is Hemalatha waiting?
- 4. What is Ammu singing about her grandmother and mother?







#### Names in Ammu's family

What are the names of your family members?

Bittu is asking Ammu about the names of the members of her family.



This is my grandfather. His name is Dharmaiah.



**(** 



This is my grandmother. Her name is Leelamma.









This is my father. His name is Gangadhar.



This is my mother. Her name is Hemalatha.



This is my brother. His name is Chintu.

- 1. What is Bittu asking Ammu?
- 2. What is Ammu singing about?







## My family















## My family

**(** 

Tick (✓) against the people who live in your home.

My family

grandfather grandmother

father mother

brother sister

uncle aunt

How many members are there in your family?

One Six

Two Seven

Three Eight

Four Nine

Five Ten

















•

## My home

| Draw the picture of your house and colour it. |  |  |  |
|-----------------------------------------------|--|--|--|
| Cobe republished                              |  |