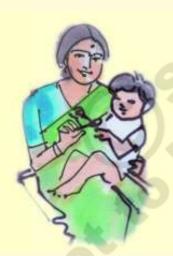

#### Sing the song

Ammu sings about her family members.

This is my grandmother
Sitting on a chair.
This is my grandfather
Sitting on a stool.

This is my dear mother Waiting for my father.
This is my little brother Sitting on her lap.

- 1. Who are these people?
- 2. Where is Leelamma sitting?
- 3. For whom is Hemalatha waiting?
- 4. What is Ammu singing about her grandmother and mother?