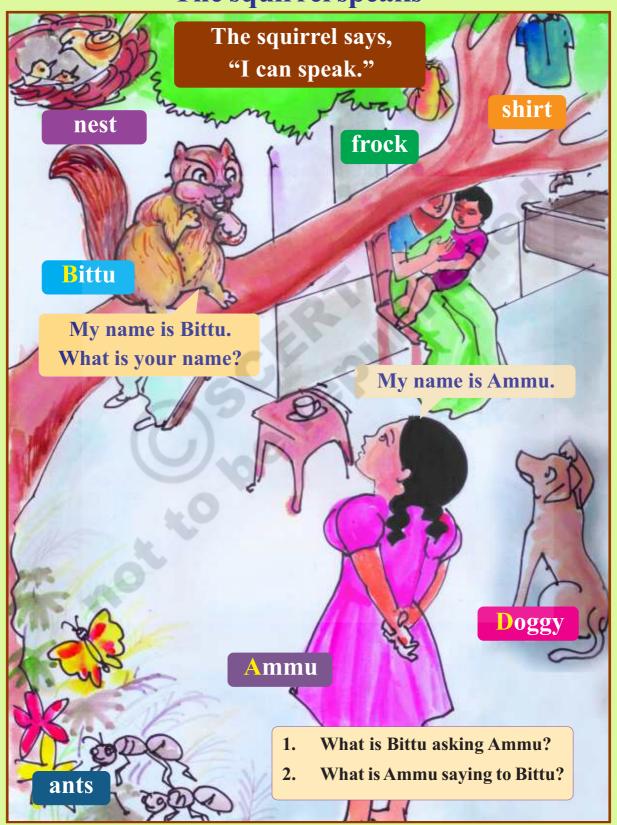

## The squirrel speaks

#### Names in Ammu's family

What are the names of your family members?

Bittu is asking Ammu about the names of the members of her family.

This is my grandfather. His name is Dharmaiah.

**(** 

This is my grandmother. Her name is Leelamma.

This is my father. His name is Gangadhar.

This is my mother. Her name is Hemalatha.

This is my brother. His name is Chintu.

- 1. What is Bittu asking Ammu?
- 2. What is Ammu singing about?