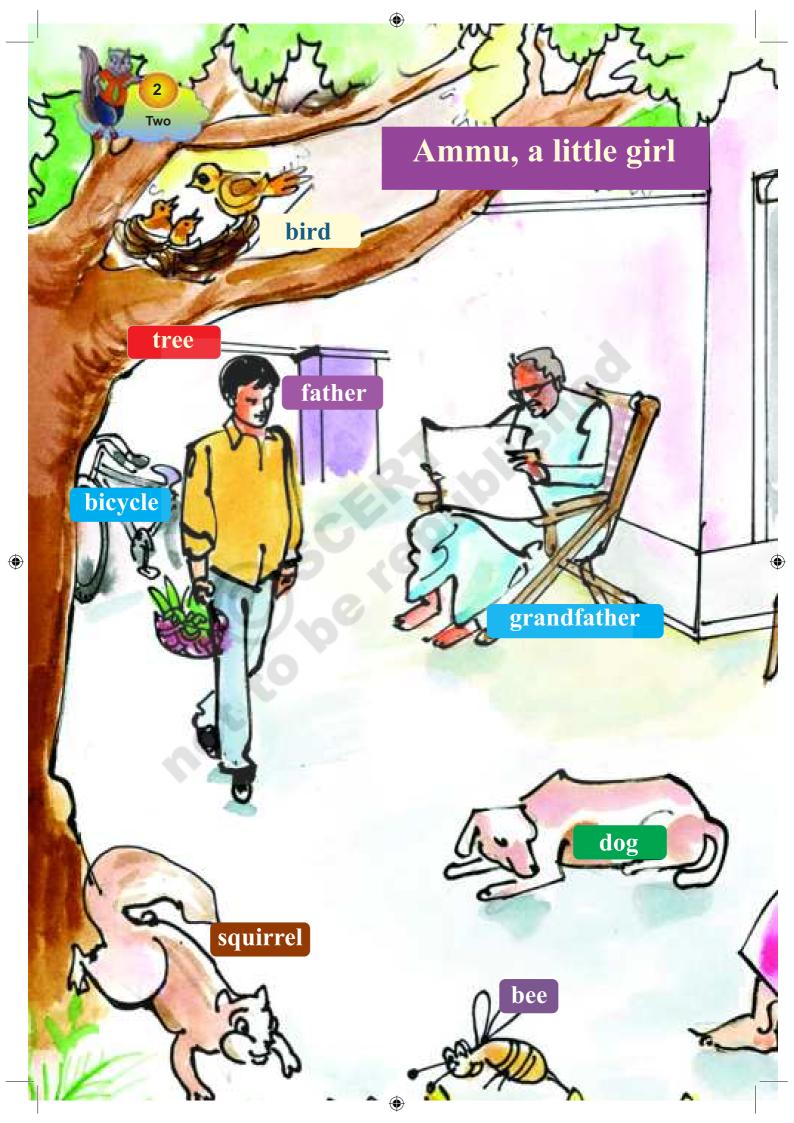

#### Names in Ammu's family

What are the names of your family members?

Bittu is asking Ammu about the names of the members of her family.

This is my grandfather. His name is Dharmaiah.

**(** 

This is my grandmother. Her name is Leelamma.

This is my father. His name is Gangadhar.

This is my mother. Her name is Hemalatha.

This is my brother. His name is Chintu.

- 1. What is Bittu asking Ammu?
- 2. What is Ammu singing about?