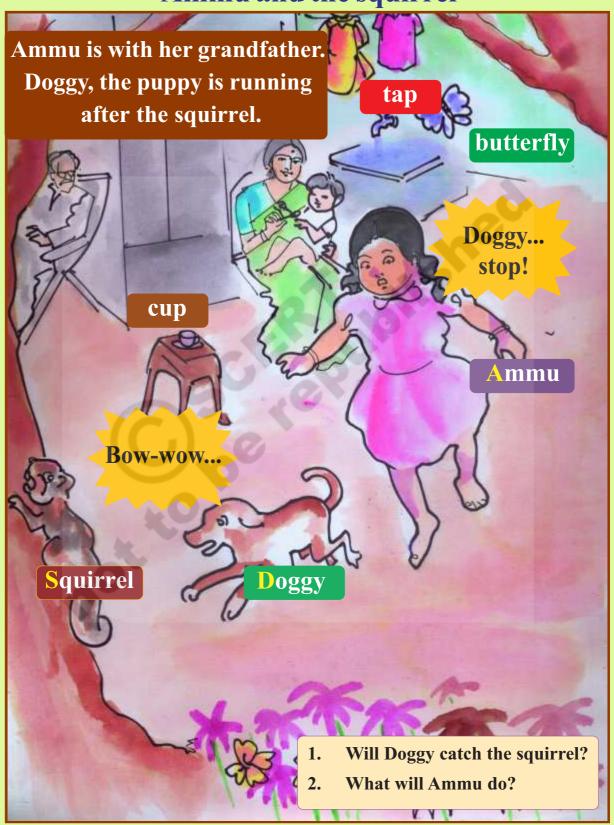

#### Ammu and the squirrel

**(** 

**(** 

## The squirrel speaks

#### Bittu stays with Ammu