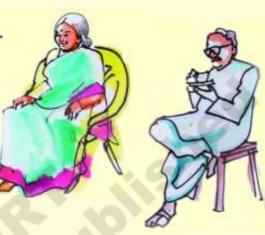

#### Sing the song

Ammu sings about her family members.

This is my grandmother
Sitting on a chair.
This is my grandfather
Sitting on a stool.

This is my dear mother Waiting for my father.
This is my little brother Sitting on her lap.

- 1. Who are these people?
- 2. Where is Leelamma sitting?
- 3. For whom is Hemalatha waiting?
- 4. What is Ammu singing about her grandmother and mother?