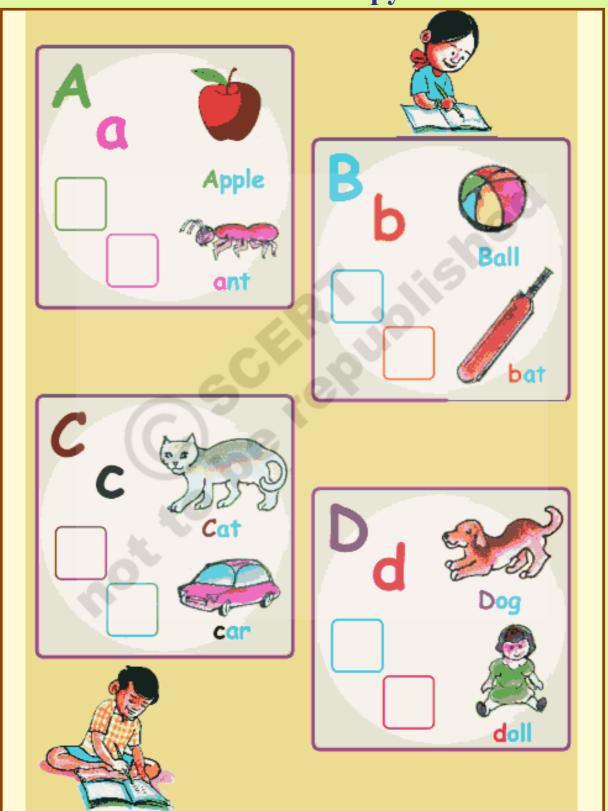

## Read and copy

#### Sing and dance

Amma, Amma, Where is 'A'? 'A' is there in Ant and apple.

Mama, Mama, Where is 'C'? 'C' is there in Cat and car.

Papa, Papa, Where is 'B'? 'B' is there in Bat and ball.

Dada, Dada, Where is 'D'? 'D' is there in Doll and dog.