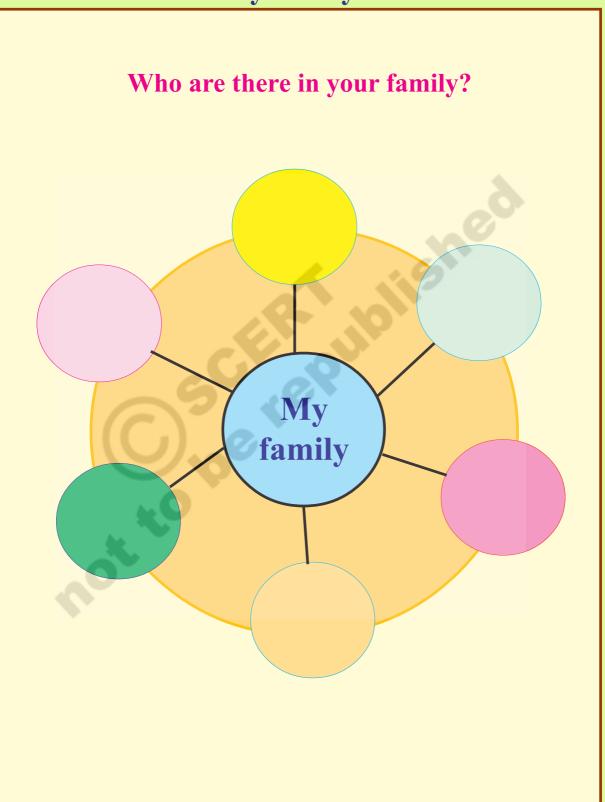

## My family

## My family

**(** 

Tick (✓) against the people who live in your home.

My family

grandfather grandmother

father mother

brother sister

uncle aunt

How many members are there in your family?

One Six

Two Seven

Three Eight

Four Nine

Five Ten

•