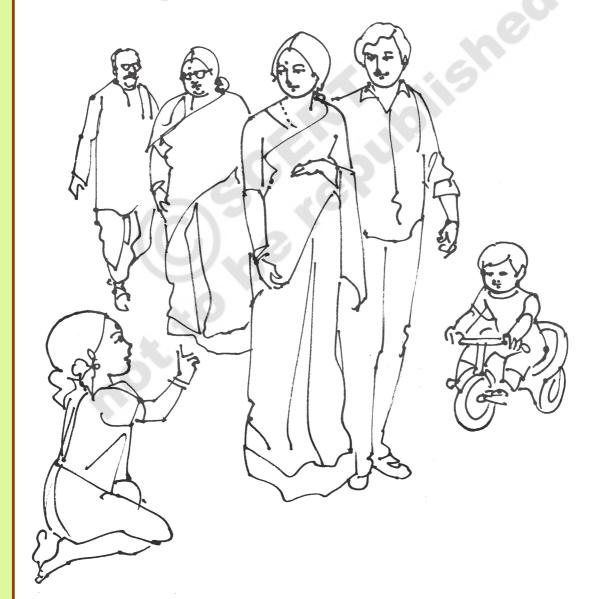

#### Sing the song

Ammu sings about her family members.

This is my grandmother
Sitting on a chair.
This is my grandfather
Sitting on a stool.

This is my dear mother Waiting for my father.
This is my little brother Sitting on her lap.

- 1. Who are these people?
- 2. Where is Leelamma sitting?
- 3. For whom is Hemalatha waiting?
- 4. What is Ammu singing about her grandmother and mother?