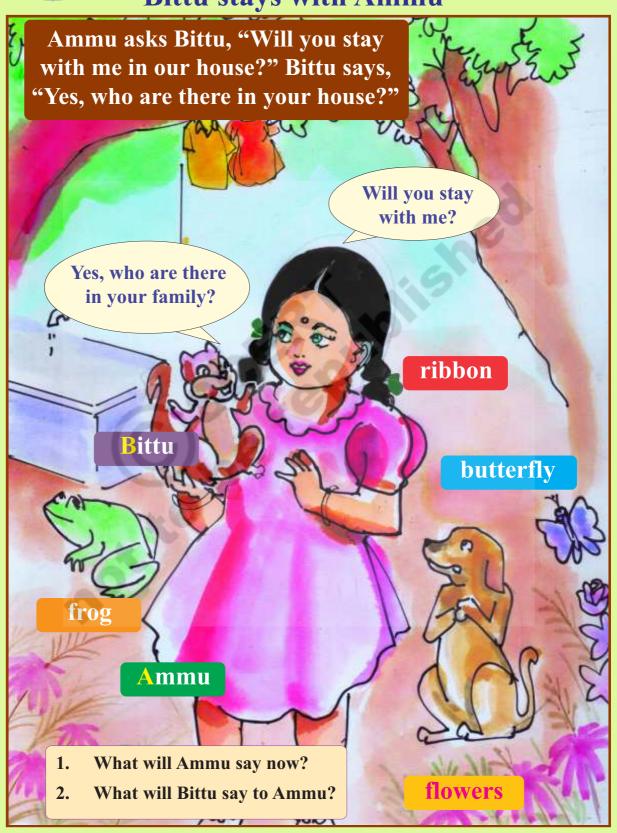

#### UNIT - 1

## AMMUAND HER FAMILY

**Colour the picture.** 













#### Ammu and the squirrel

**(** 











**(** 

## The squirrel speaks











#### Bittu stays with Ammu











#### Sing the song

Ammu sings about her family members.

This is my grandmother
Sitting on a chair.
This is my grandfather
Sitting on a stool.





This is my dear mother Waiting for my father.
This is my little brother Sitting on her lap.

- 1. Who are these people?
- 2. Where is Leelamma sitting?
- 3. For whom is Hemalatha waiting?
- 4. What is Ammu singing about her grandmother and mother?







#### Names in Ammu's family

What are the names of your family members?

Bittu is asking Ammu about the names of the members of her family.



This is my grandfather. His name is Dharmaiah.



**(** 



This is my grandmother. Her name is Leelamma.









This is my father. His name is Gangadhar.



This is my mother. Her name is Hemalatha.



This is my brother. His name is Chintu