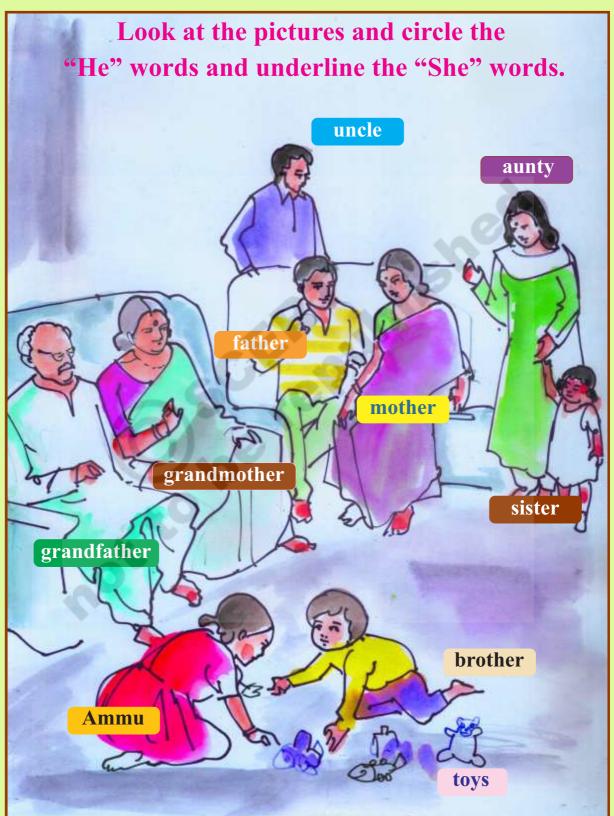

#### Names in Ammu's family

What are the names of your family members?

Bittu is asking Ammu about the names of the members of her family.

This is my grandfather. His name is Dharmaiah.

**(** 

This is my grandmother. Her name is Leelamma.

This is my father. His name is Gangadhar.

This is my mother. Her name is Hemalatha.

This is my brother. His name is Chintu.

- 1. What is Bittu asking Ammu?
- 2. What is Ammu singing about?