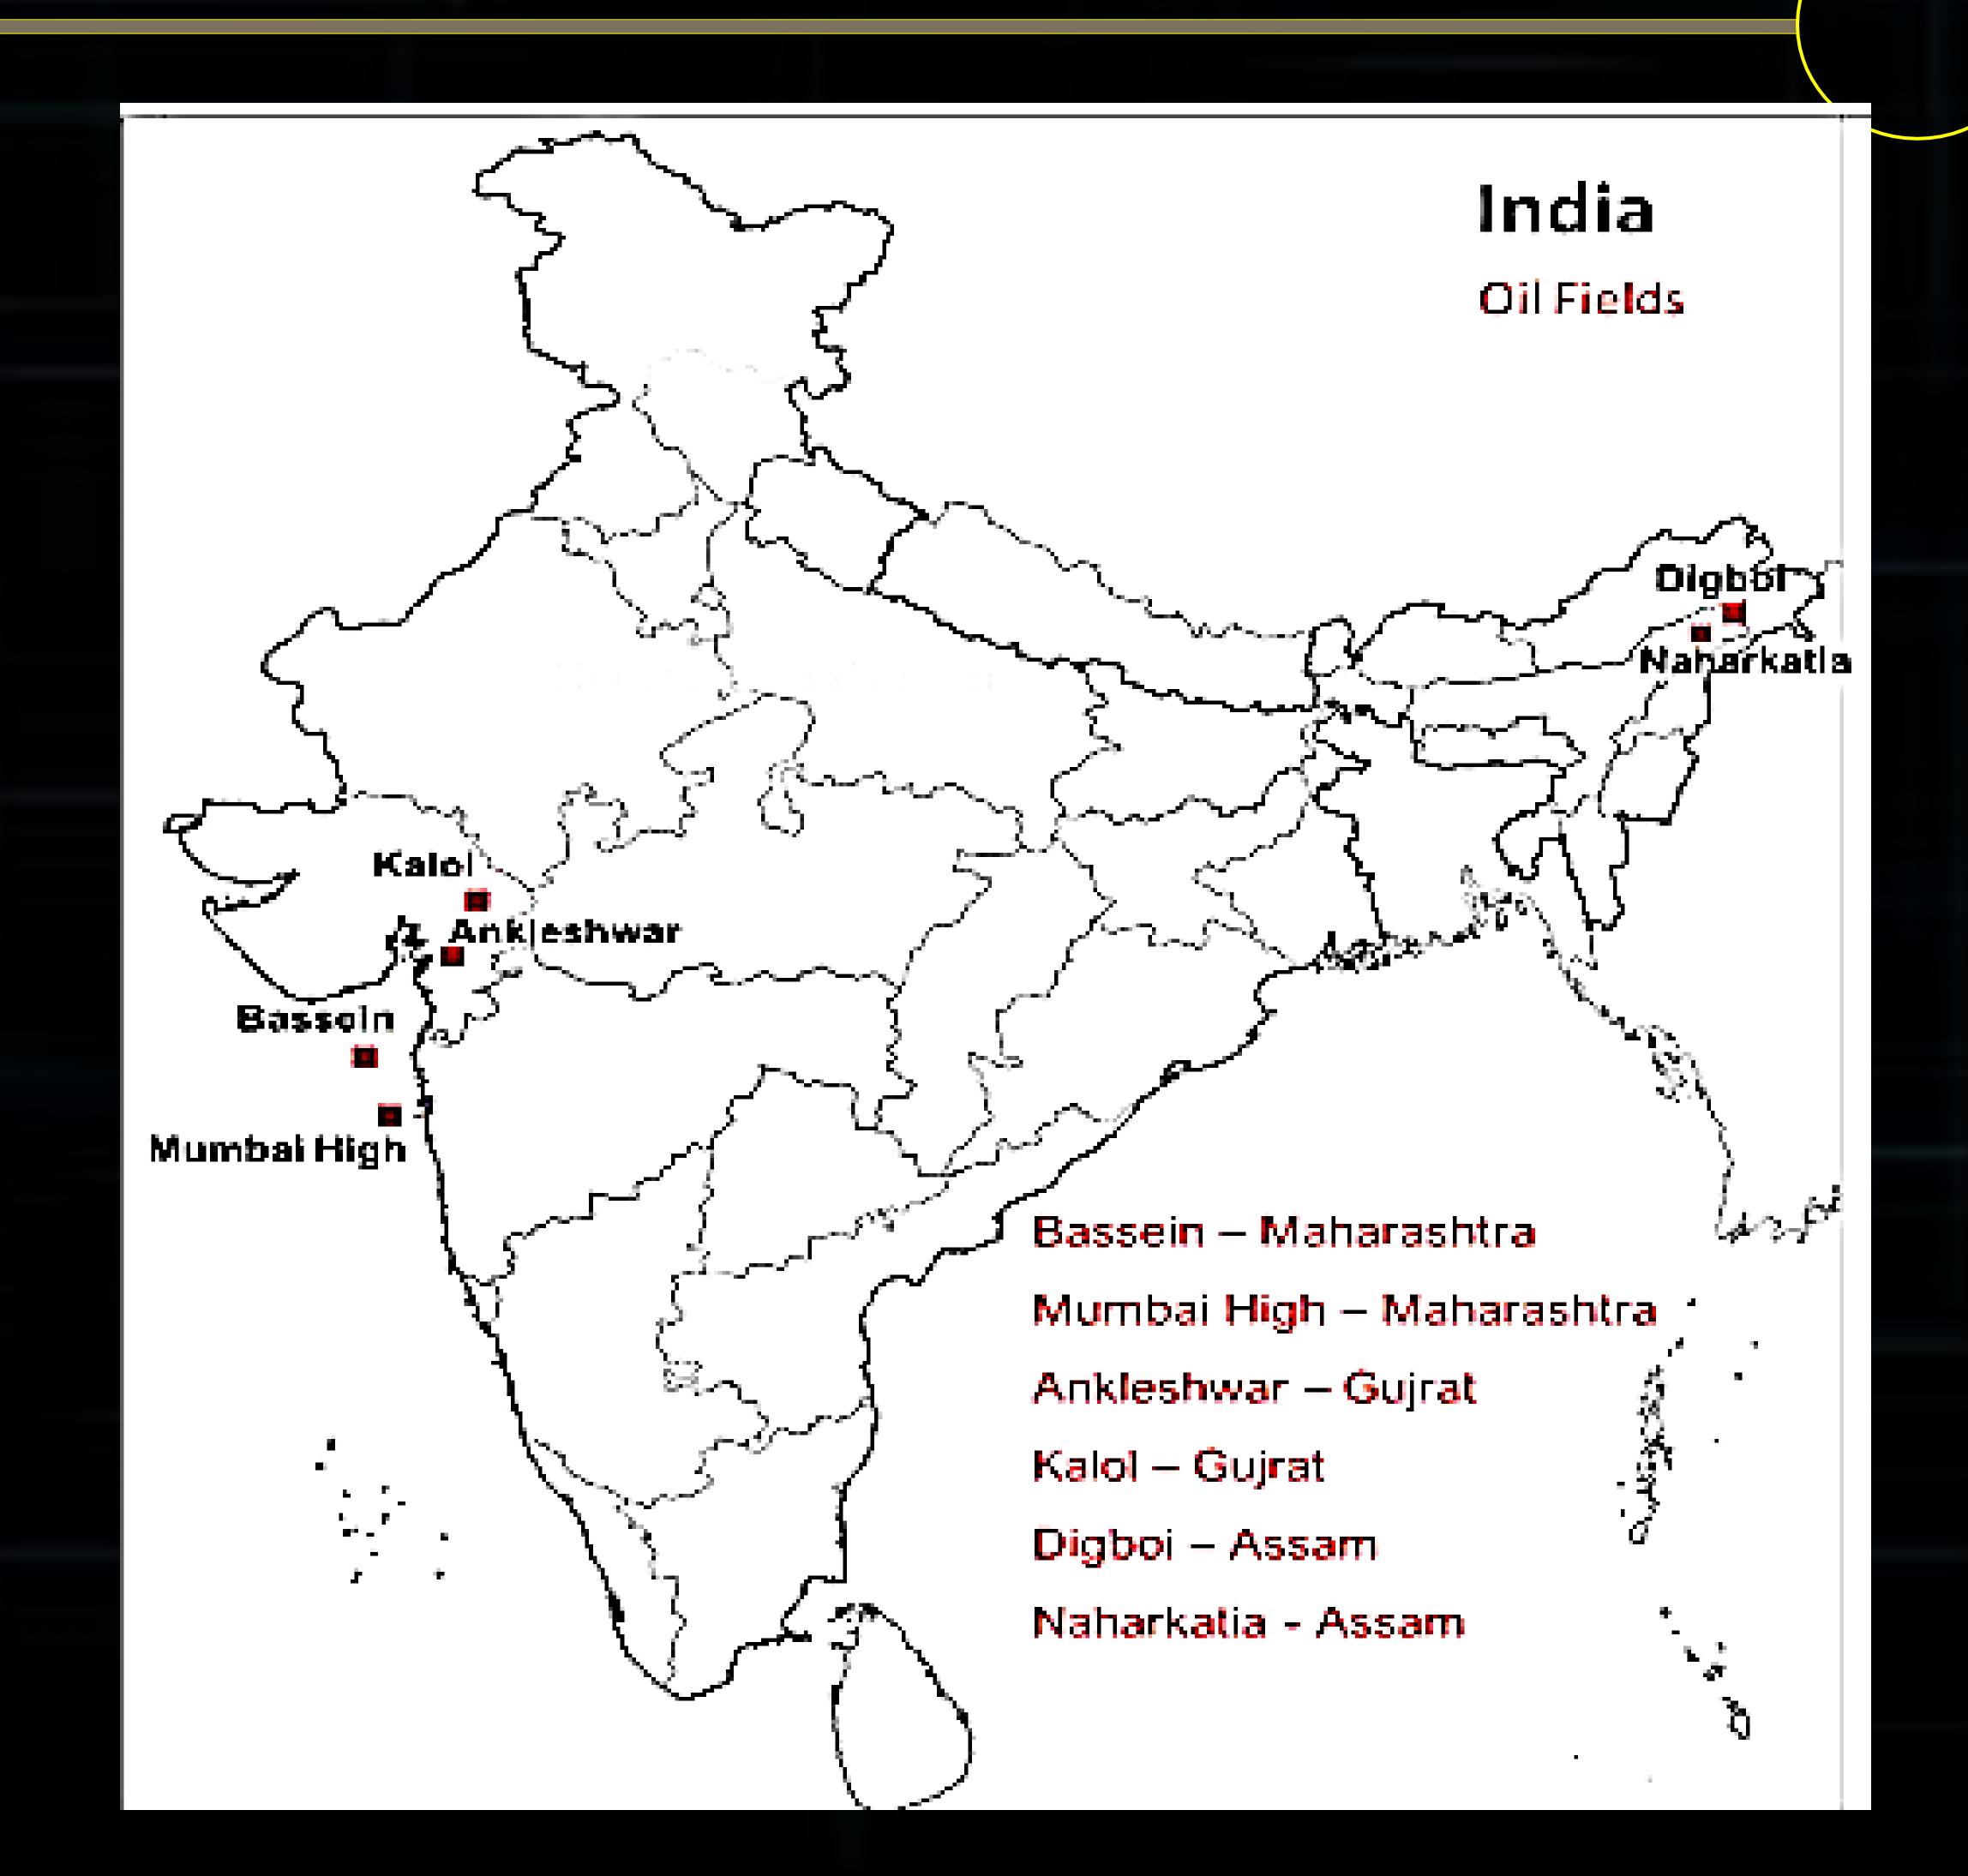

#### INDIA OIL FIELDS

| Place       | State       |
|-------------|-------------|
| Bassein     | Maharashtra |
| Mumbai high | Maharashtra |
| Ankleshwar  | Gujarat     |
| Kalol       | Gujarat     |
| Digboi      | Assam       |
| Naharkatia  | Assam       |