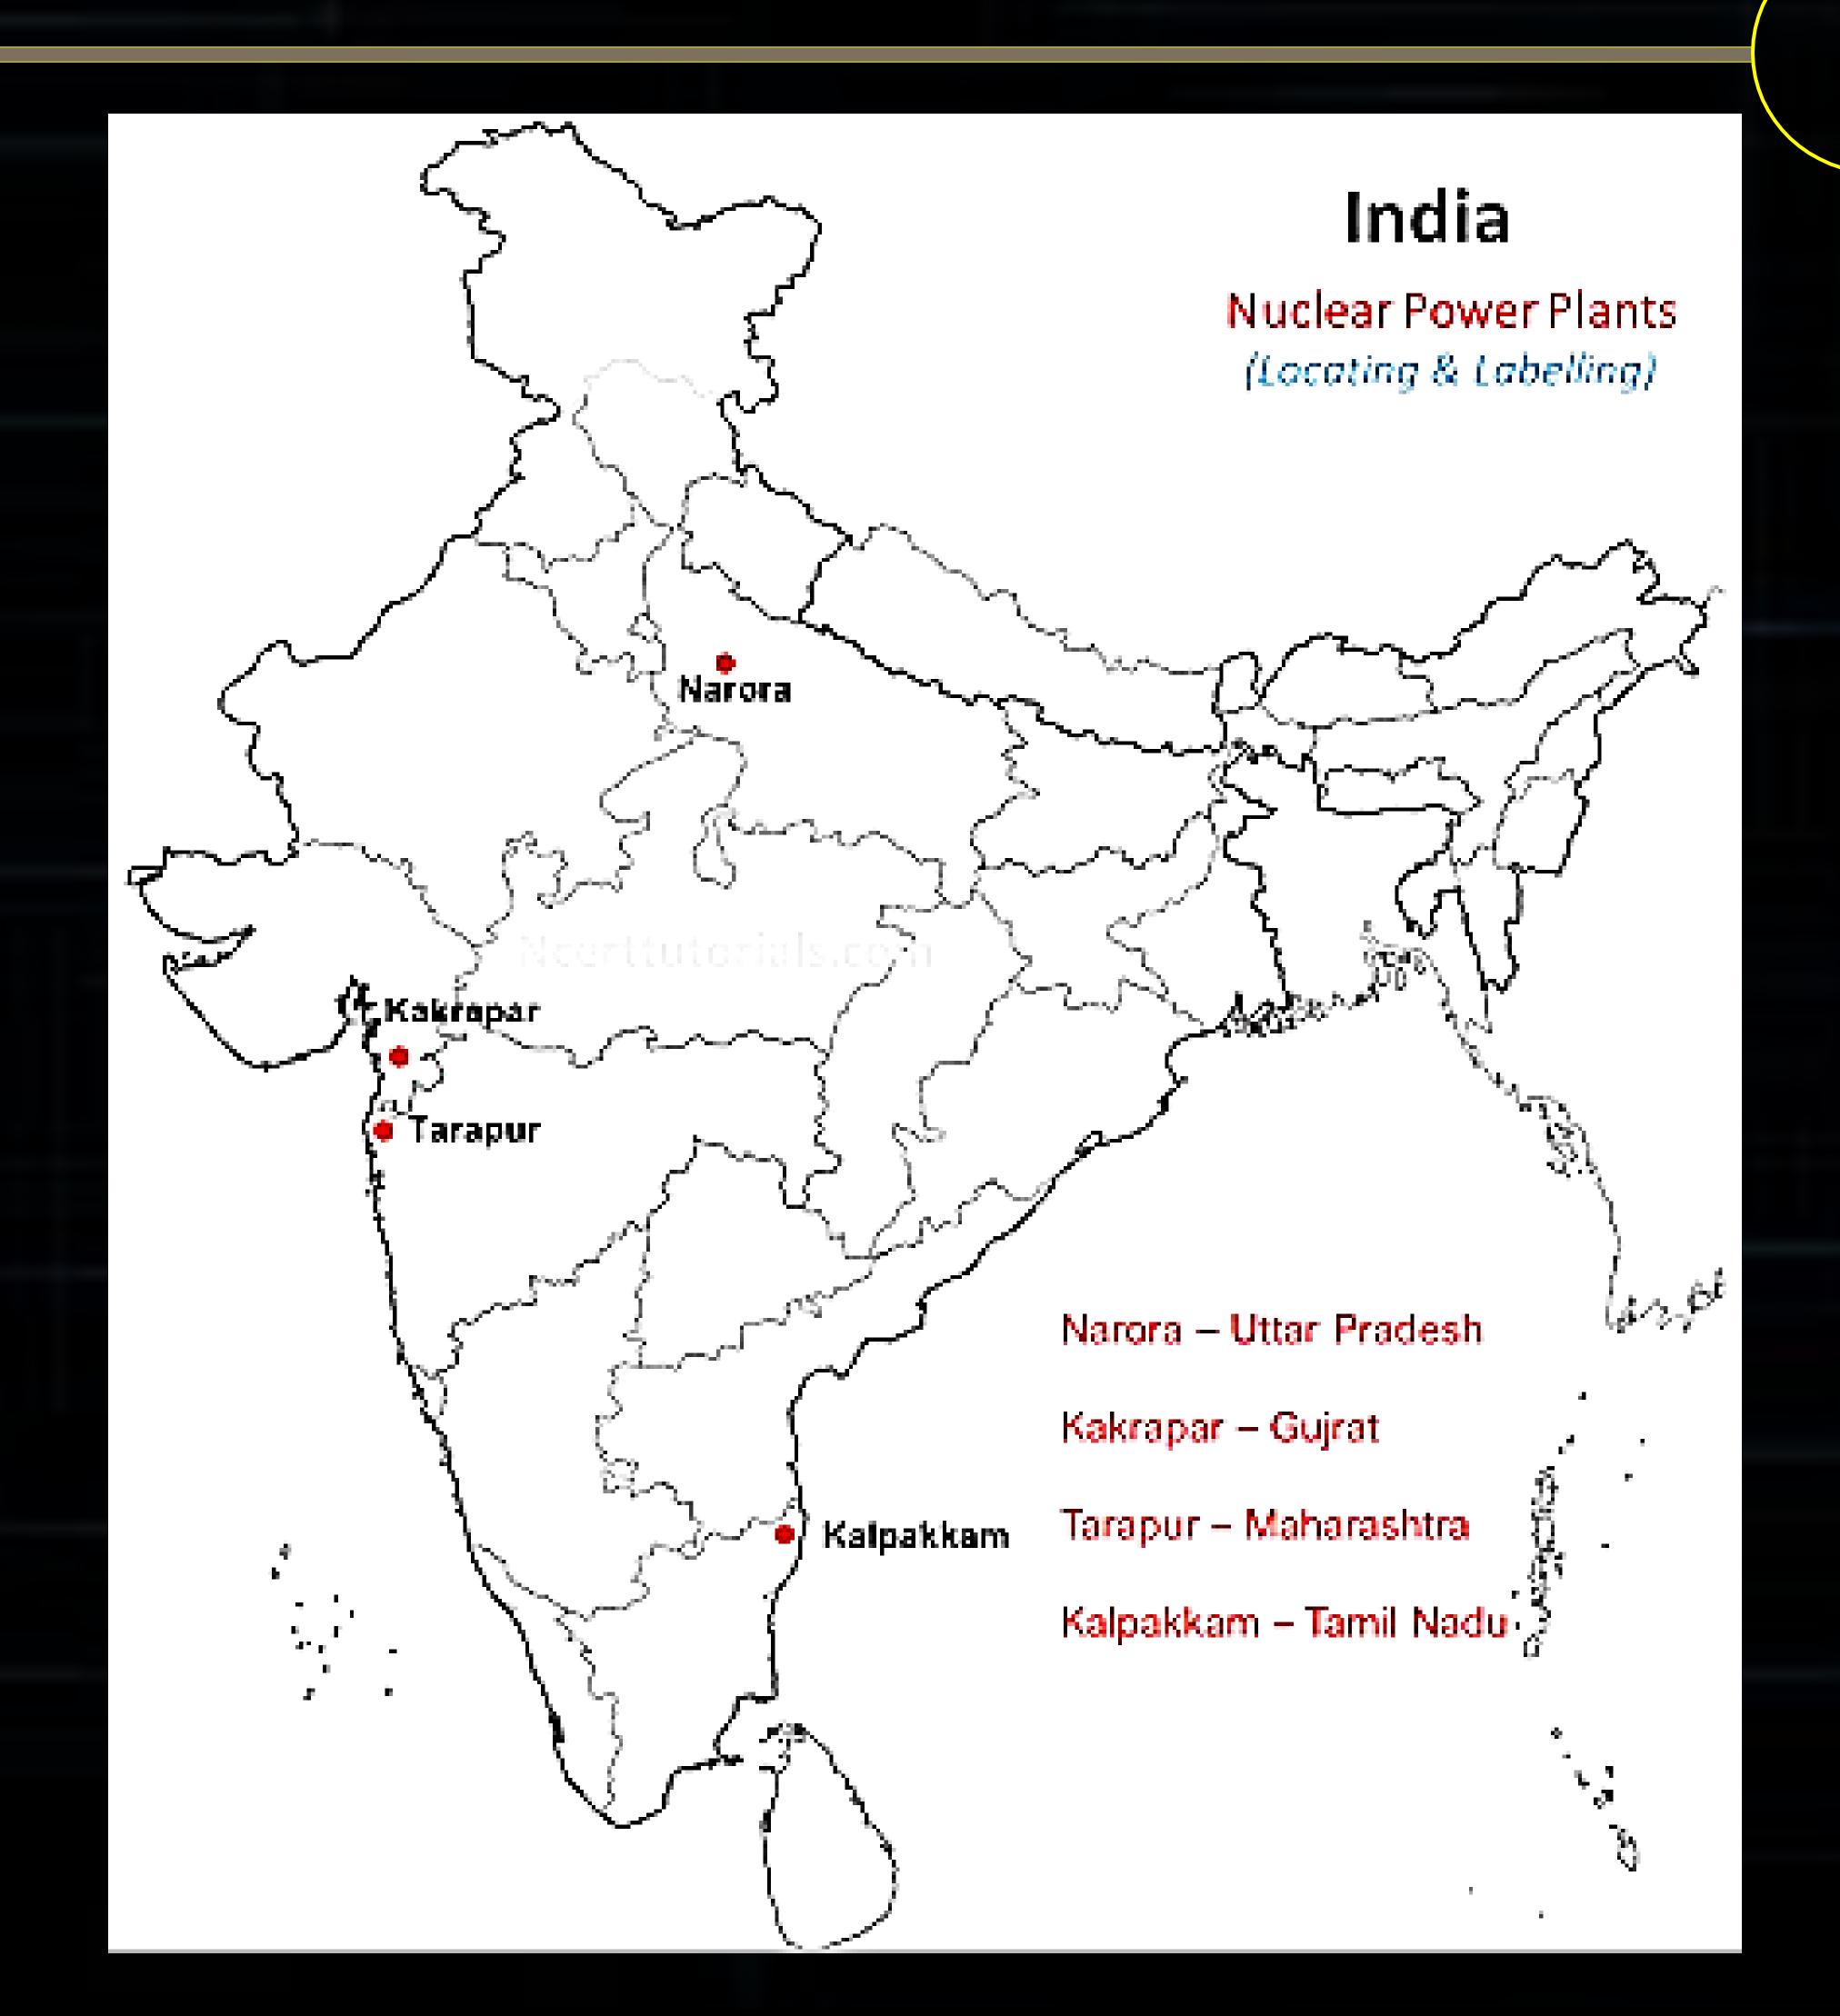

## NUCLEAR POWER PLANTS

Place State

Narora Uttar Pradesh

Kakrapar Gujarat

Tarapur Maharashtra

Kalpakkam Tamil Nadu