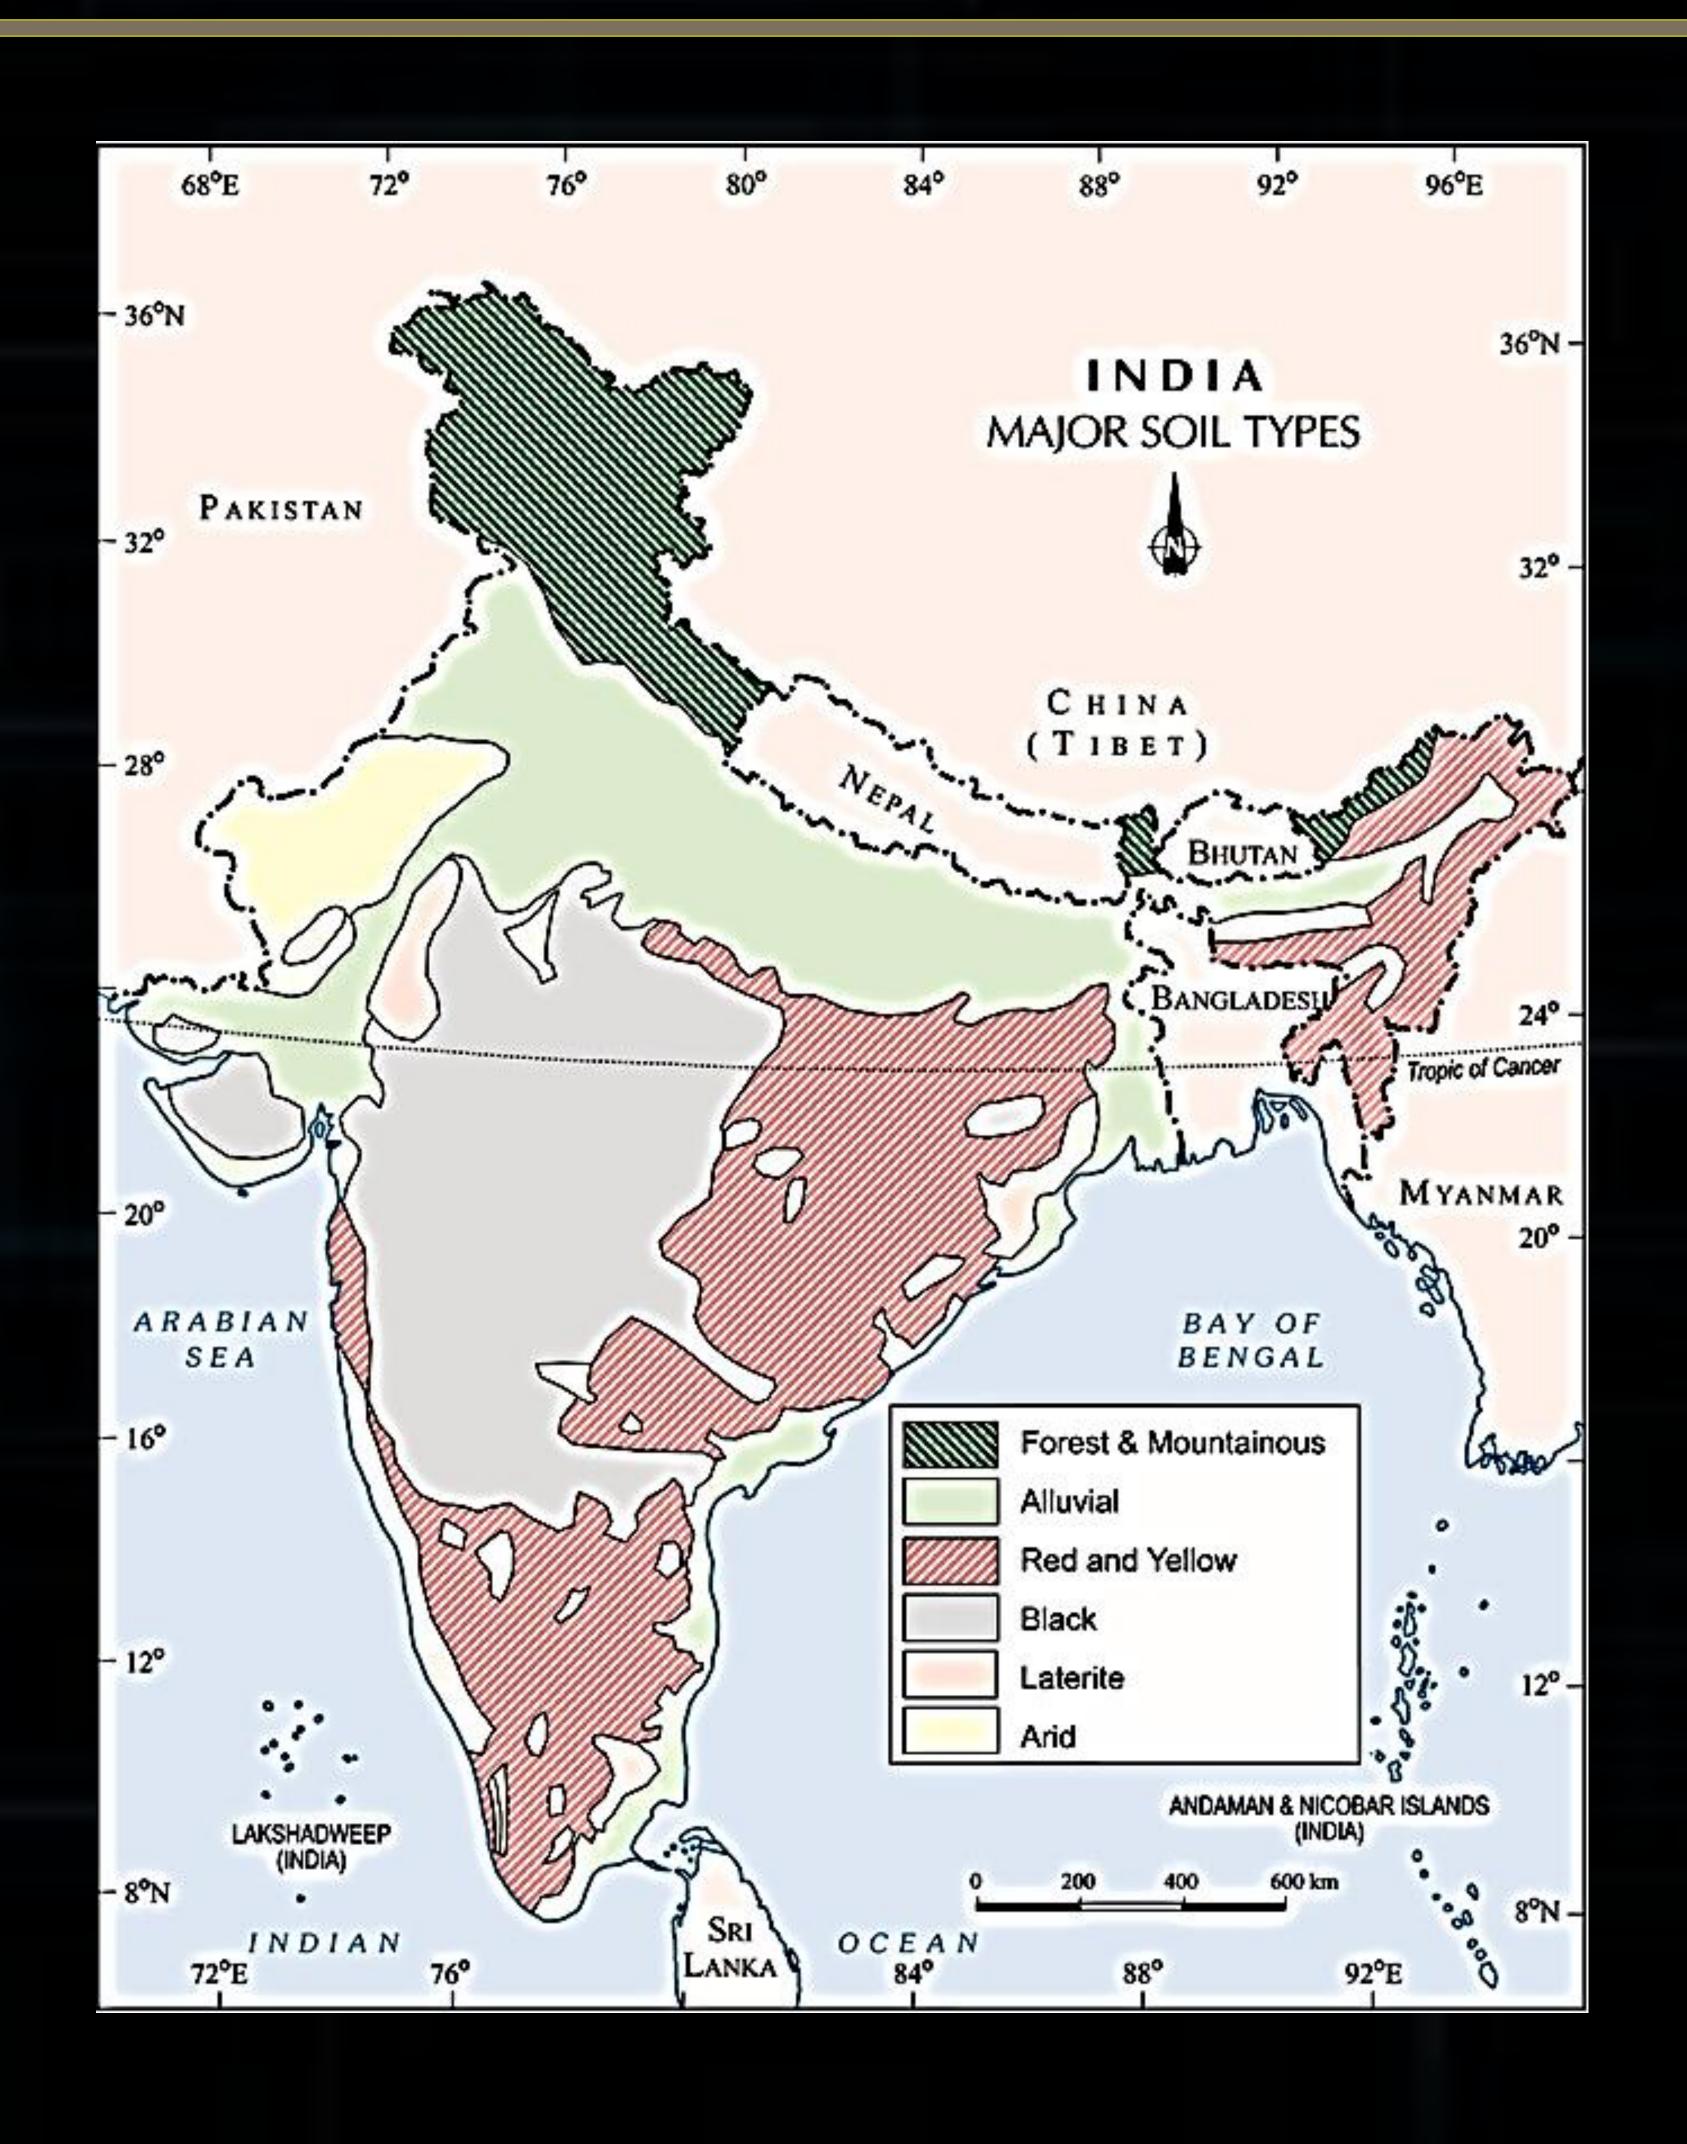

## MAJOR SOIL TYPES

## MAJOR SOIL TYPES

Subject

Geography

Name of the Chapter

Resources and Development

Water Resources

List of areas to be pointed on the Map

- •Identify: Major Soil Types
- •Locating and Labelling:
- •1. Salal
- •2. Bhakra Nangal
- •3. Tehri
- •4. Rana Pratap Sagar
- •5. Sardar Sarovar
- •6. Hirakud
- •7. Nagarjuna Sagar
- •8. Tungabhadra