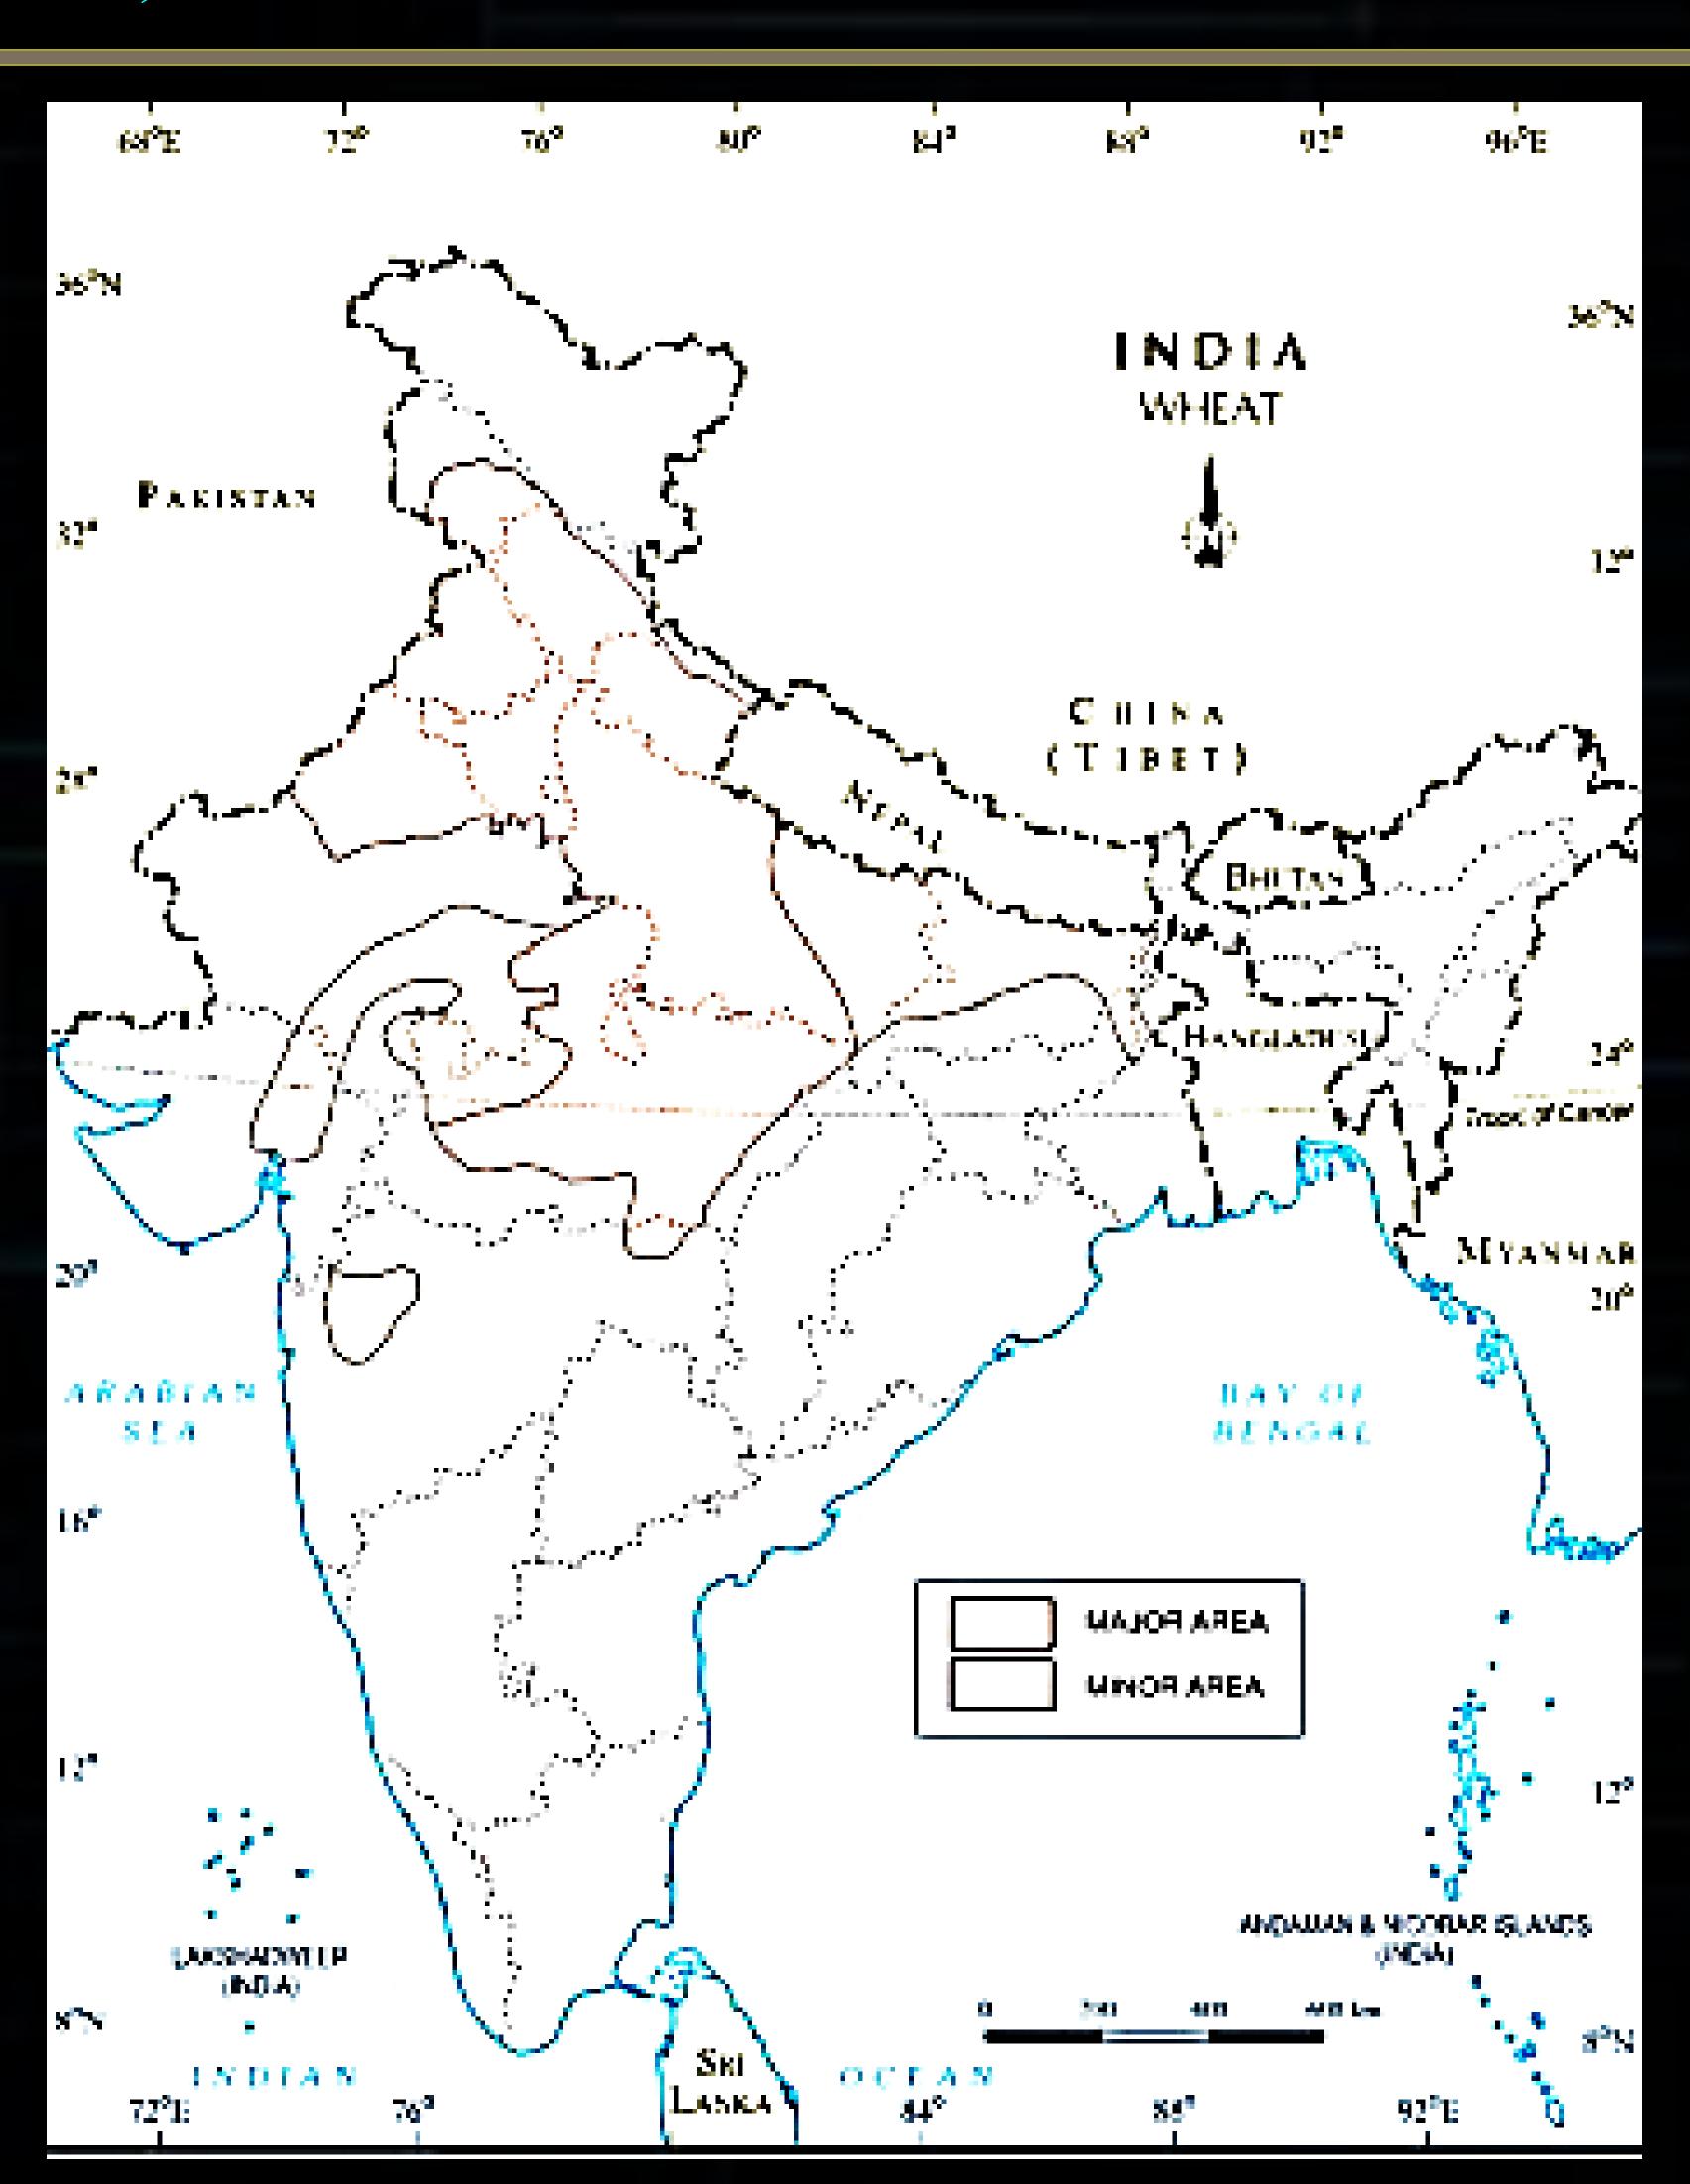

## MAJOR AREAS OF RICE

| CROP      | MAJOR STATES                                                                              |
|-----------|-------------------------------------------------------------------------------------------|
| RICE      | Tamil Nadu, West Bengal, Andhra Pradesh                                                   |
| WHEAT     | Punjab, Haryana, Uttar Pradesh                                                            |
| SUGARCANE | Uttar Pradesh, Maharashtra, Karnataka                                                     |
| COFFEE    | Karnataka, Kerala and Tamil Nadu                                                          |
| TEA       | Darjeeling and Jalpaiguri districts, West Bengal, Tamil Nadu and Kerala                   |
| RUBBER    | Kerala, Tamil Nadu, Karnataka and Andaman and Nicobar islands and Garo hills of Meghalaya |
| JUTE      | West Bengal, Bihar, Assam                                                                 |

## MAJOR AREAS OF WHEAT