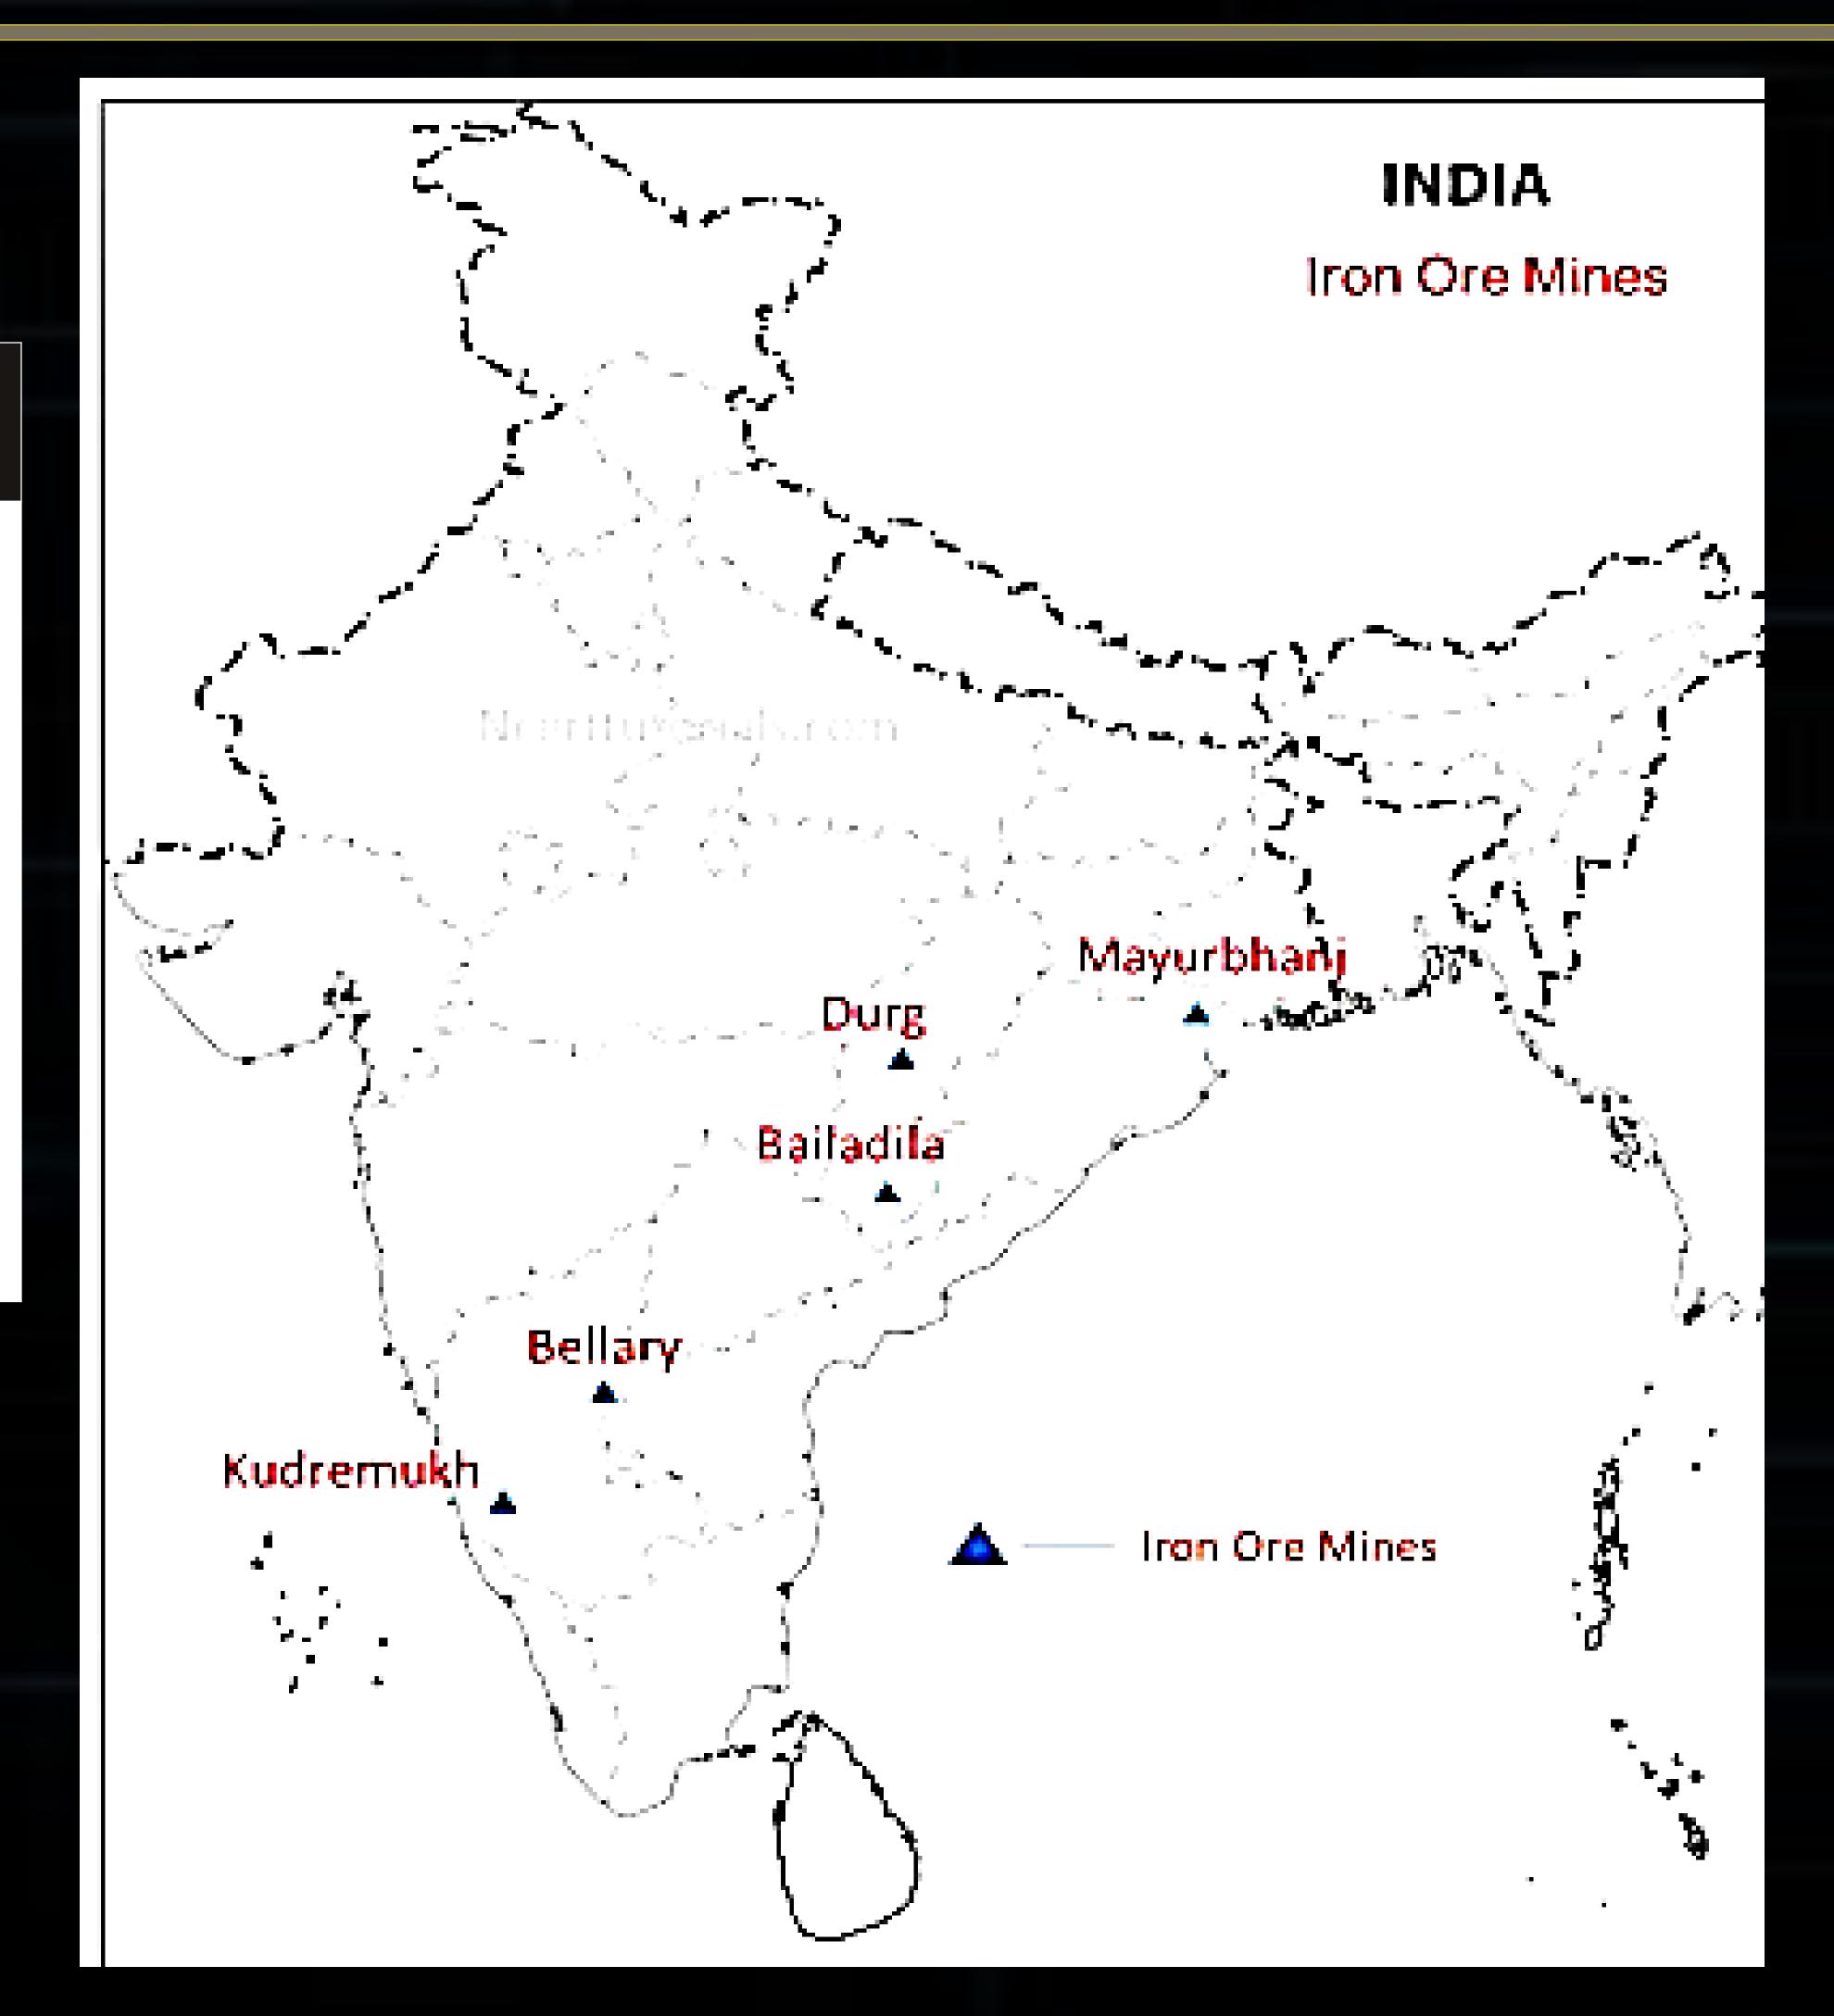

#### IRON ORE MINES

| Place     | State        |
|-----------|--------------|
| Kudremukh | Karnataka    |
| Bellary   | Karnataka    |
| Bailadila | Chhattisgarh |
| Durg      | Chhattidgarh |
| Mayurhanj | Odisha       |