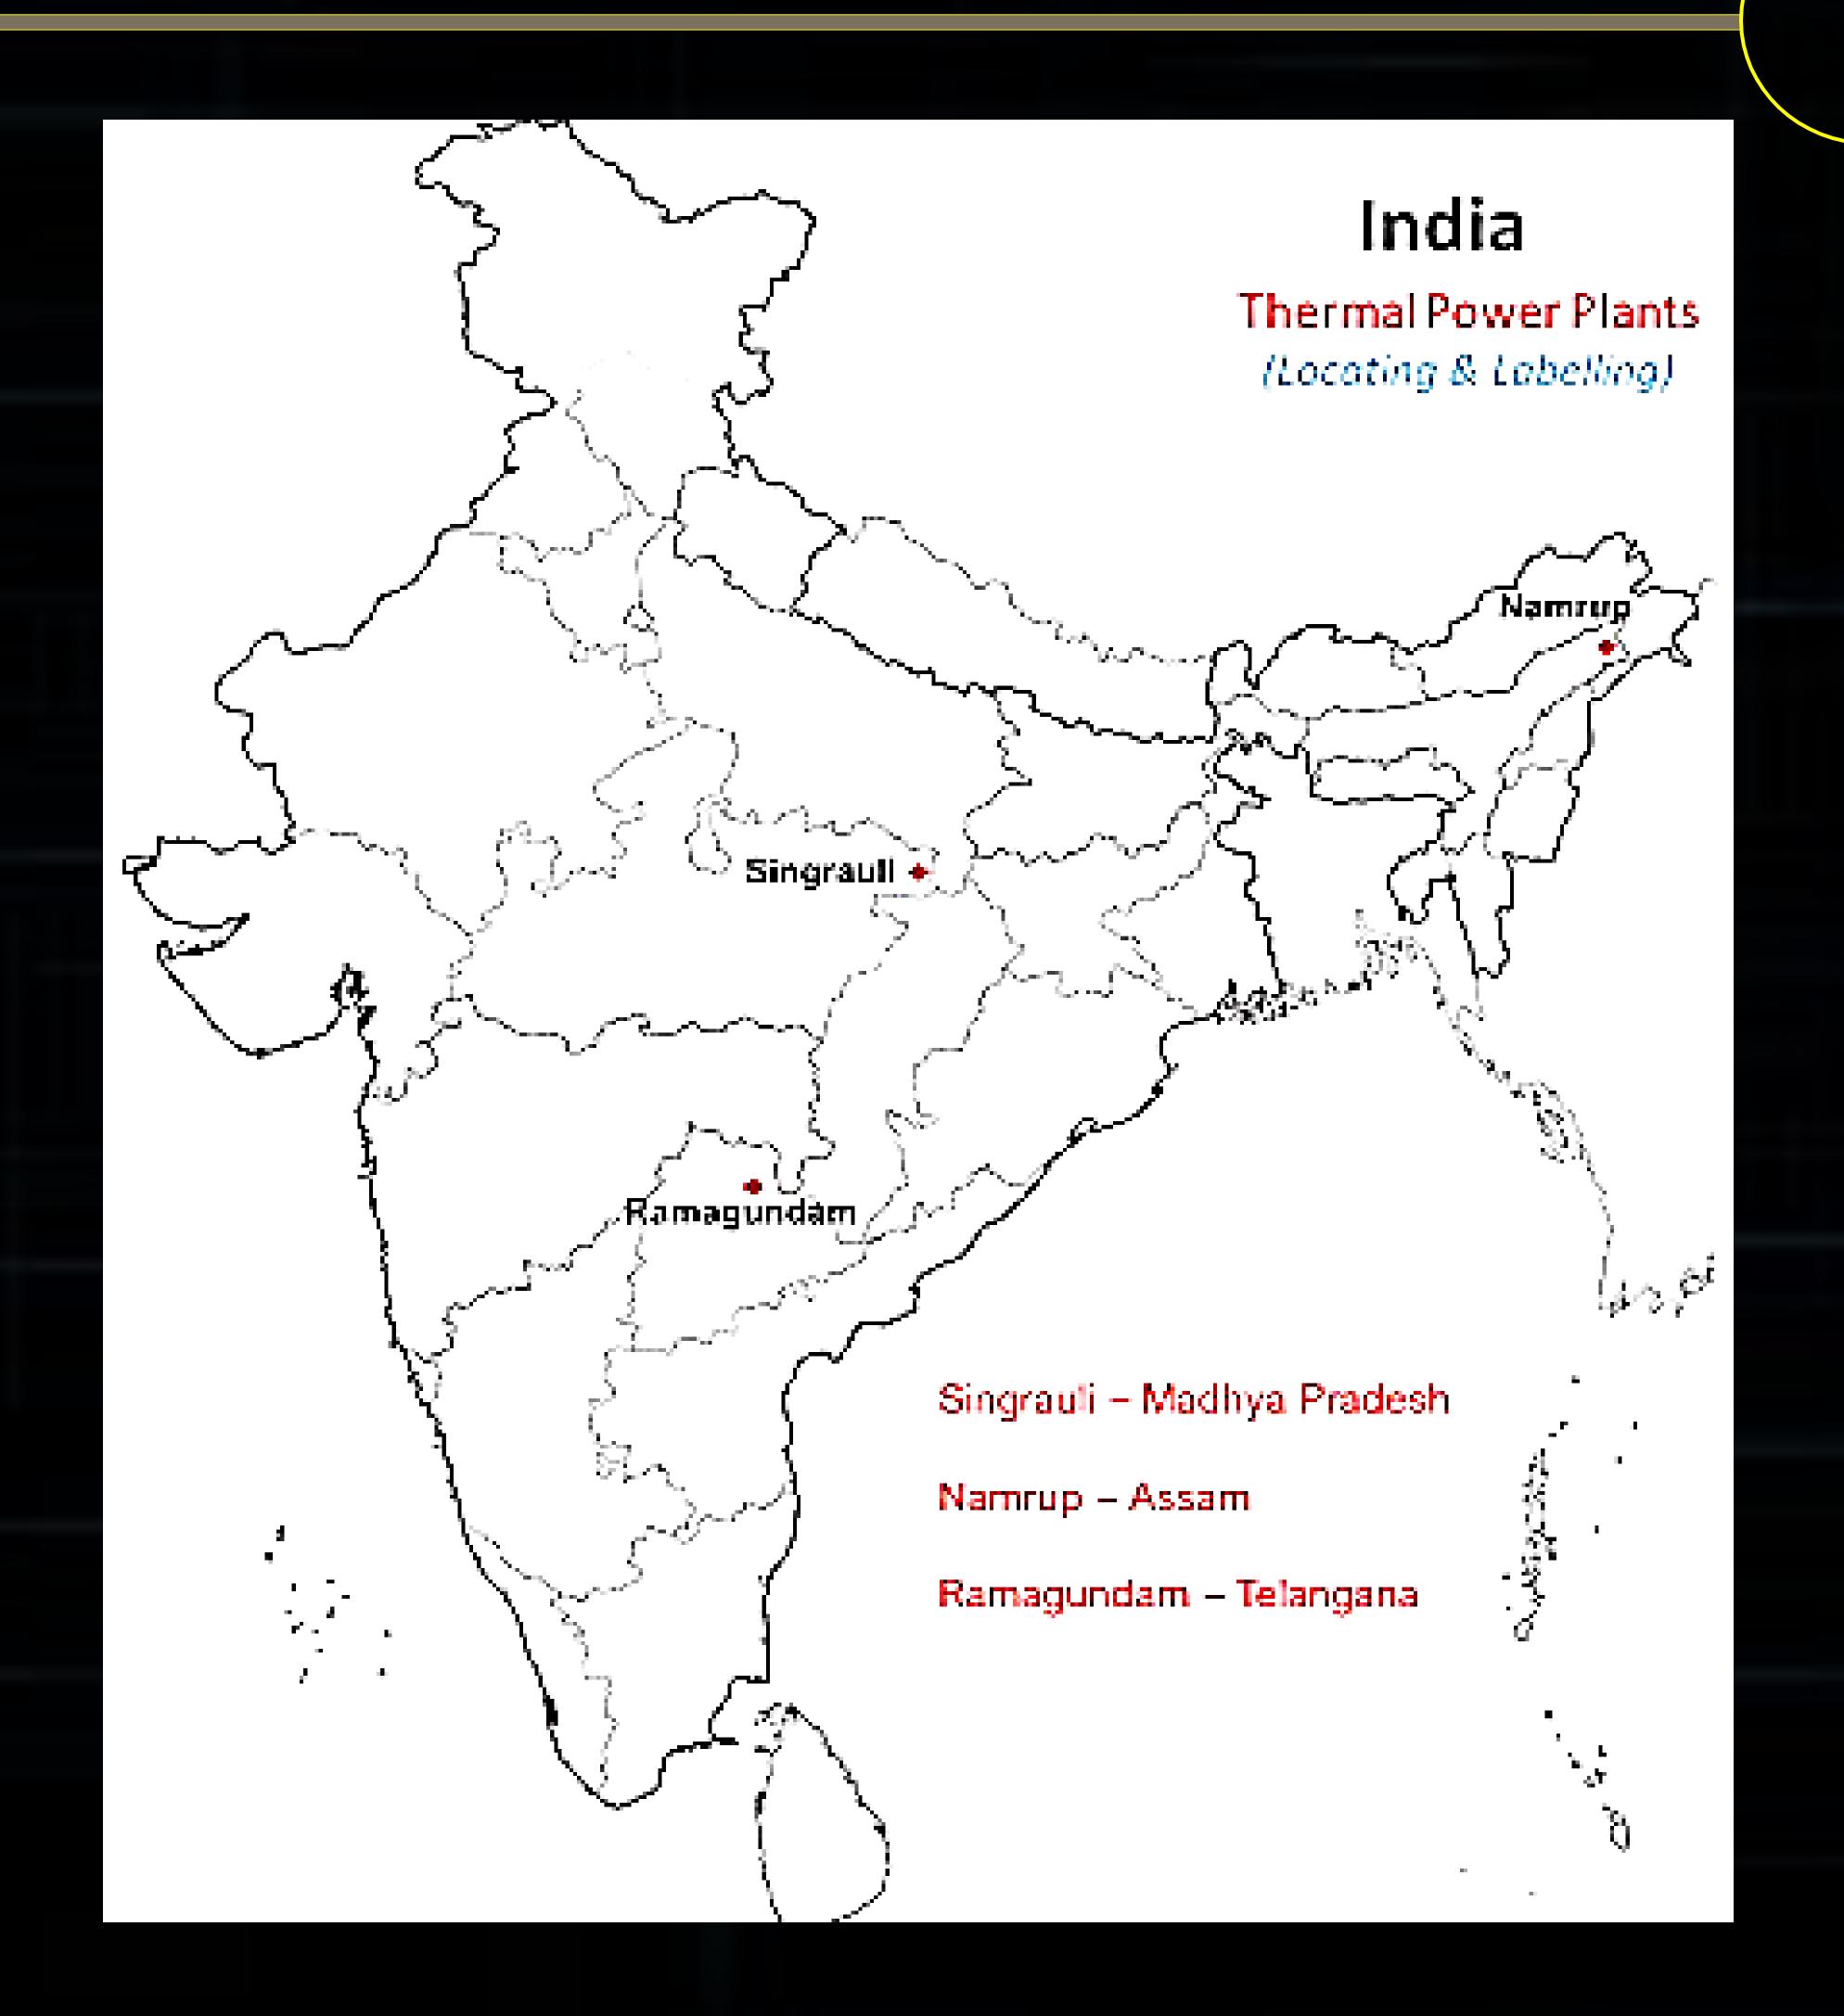

## INDIA THERMAL POWER PLANTS

Place State

Singrauil Madhya Pradesh

Namrup Assam

Ramagundam
Telangana