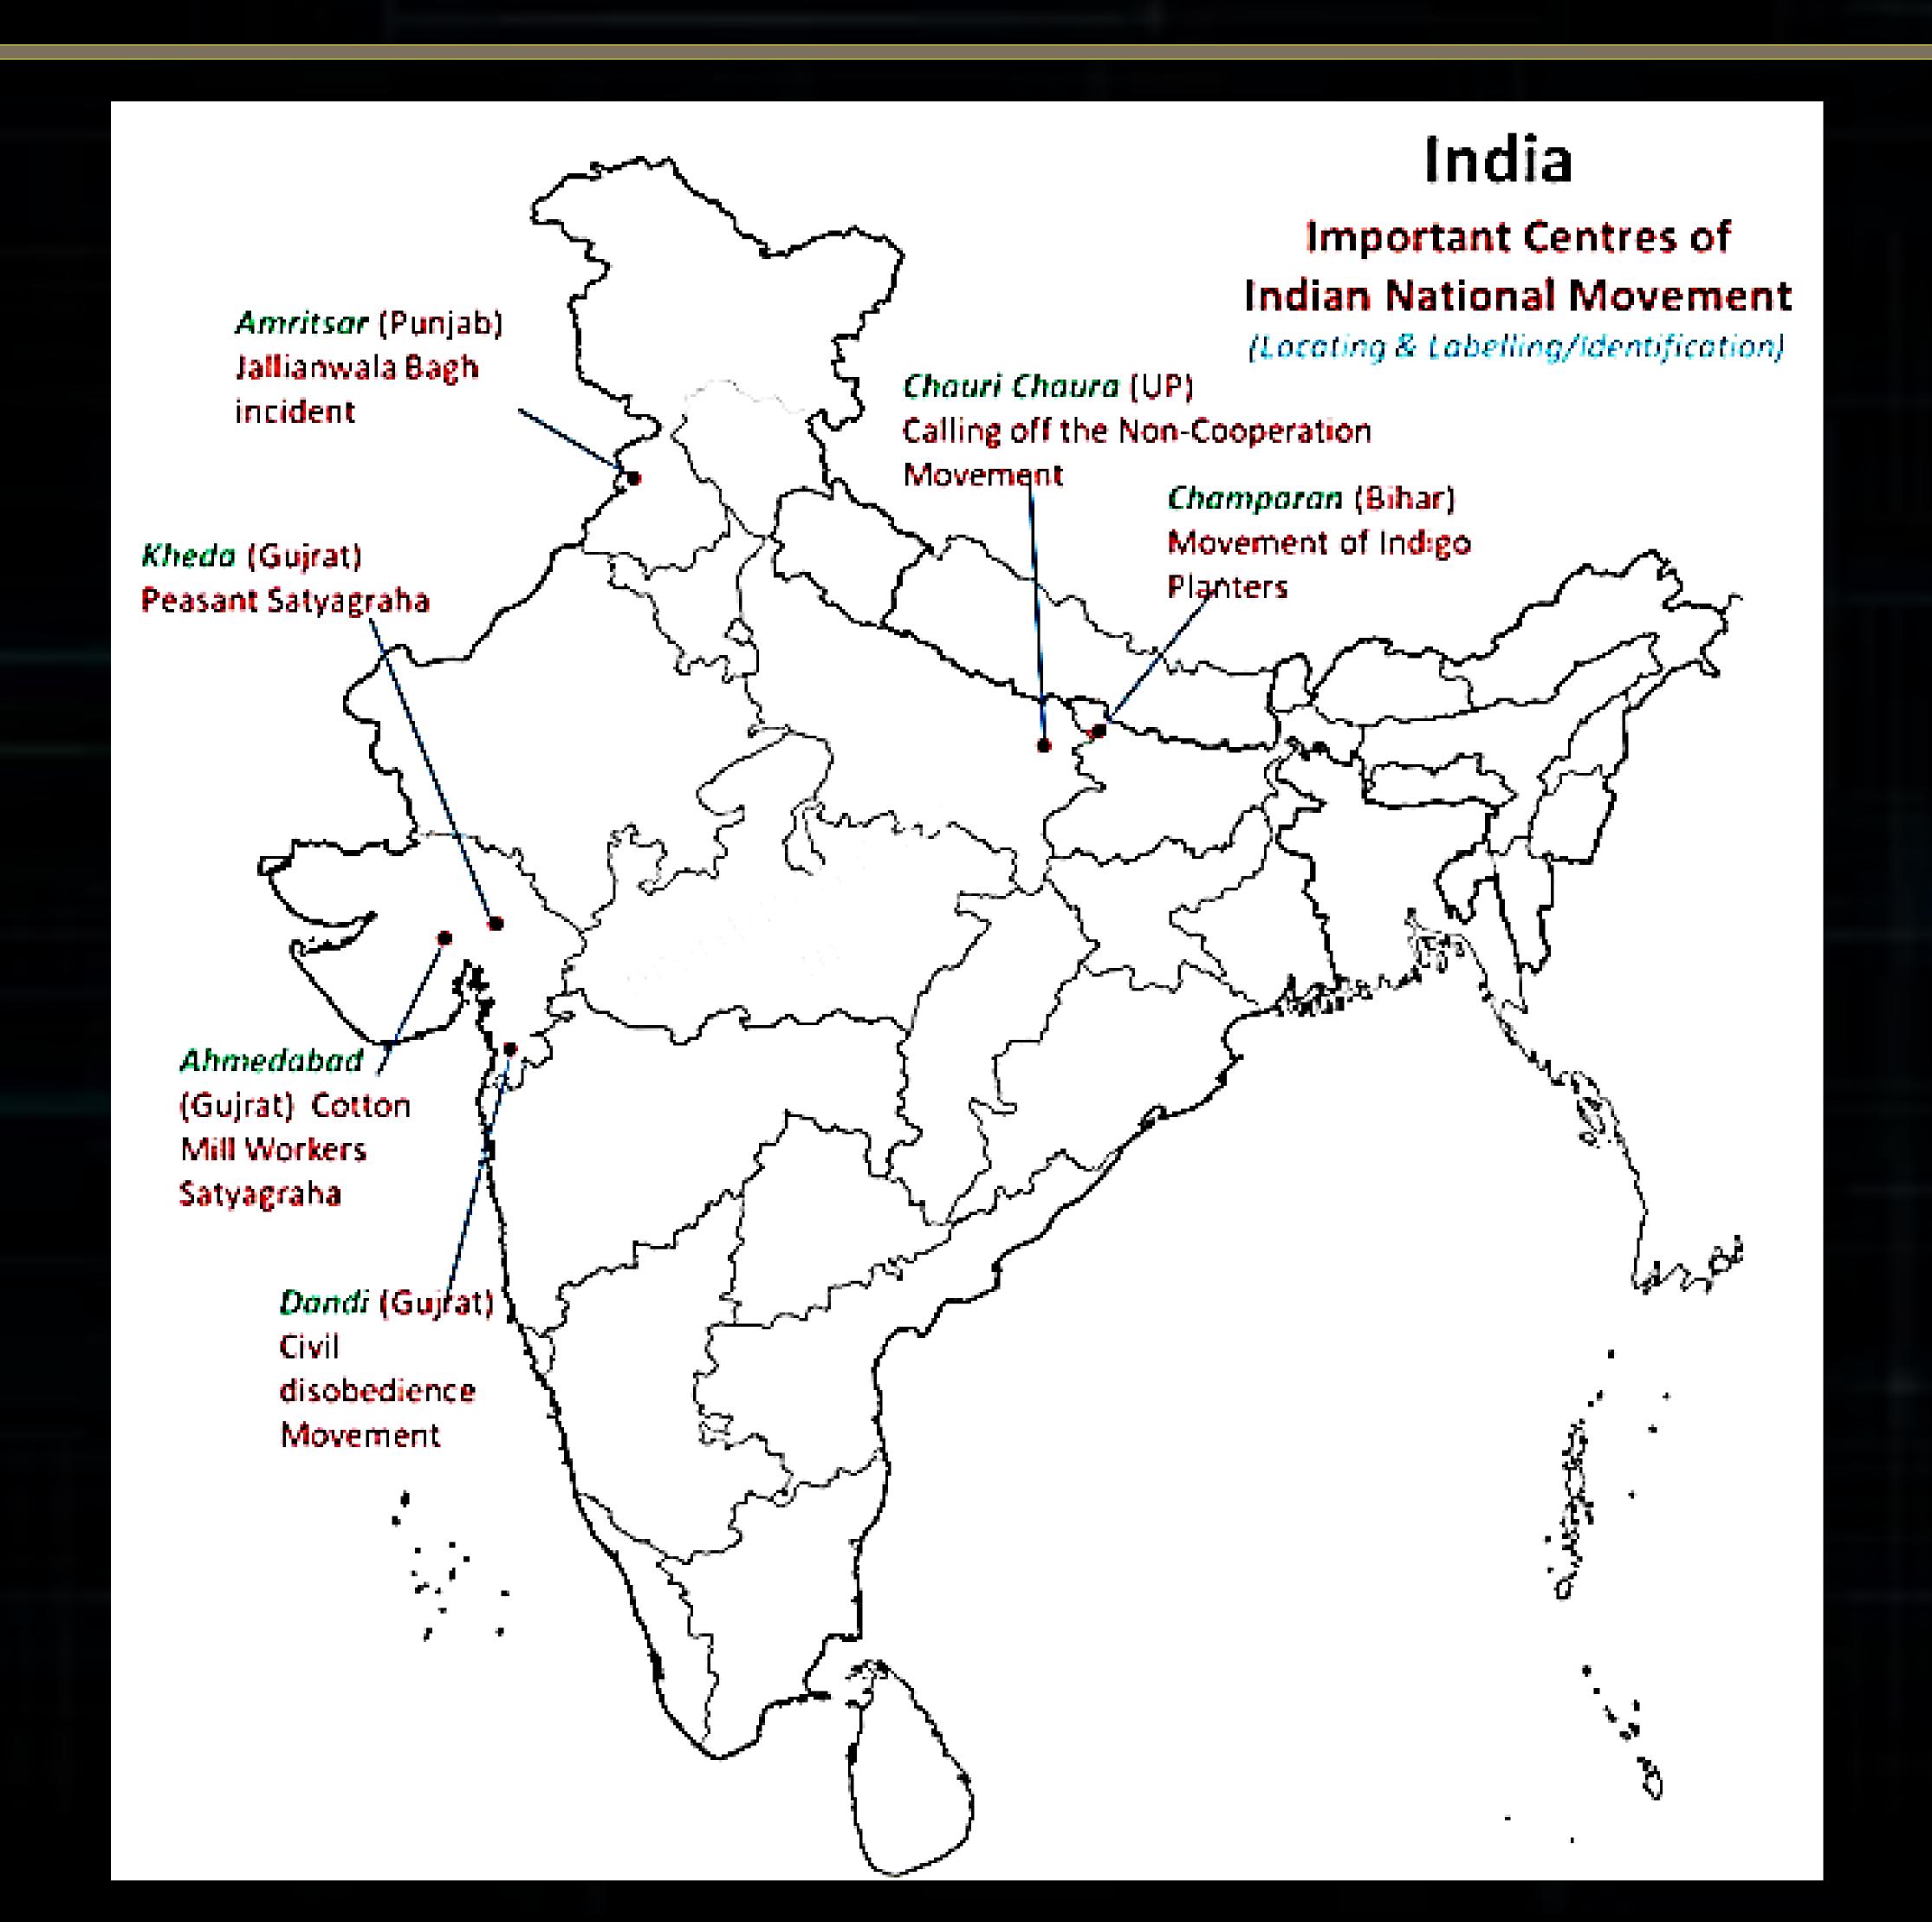

## HISTORY

| Subject | Name of the Chapter  | List of areas to be pointed on the map                                                                         |
|---------|----------------------|----------------------------------------------------------------------------------------------------------------|
| History | Nationalism in India | <ul><li>I. Congress sessions:</li><li>1920 Calcutta</li><li>1920 Nagpur</li><li>1927 Madras session,</li></ul> |
|         |                      | II. 3 Satyagraha movements:  Kheda Champaran Ahmedabad mill workers                                            |
|         |                      | III. Jallianwala Bagh                                                                                          |
|         |                      | IV. Dandi March                                                                                                |