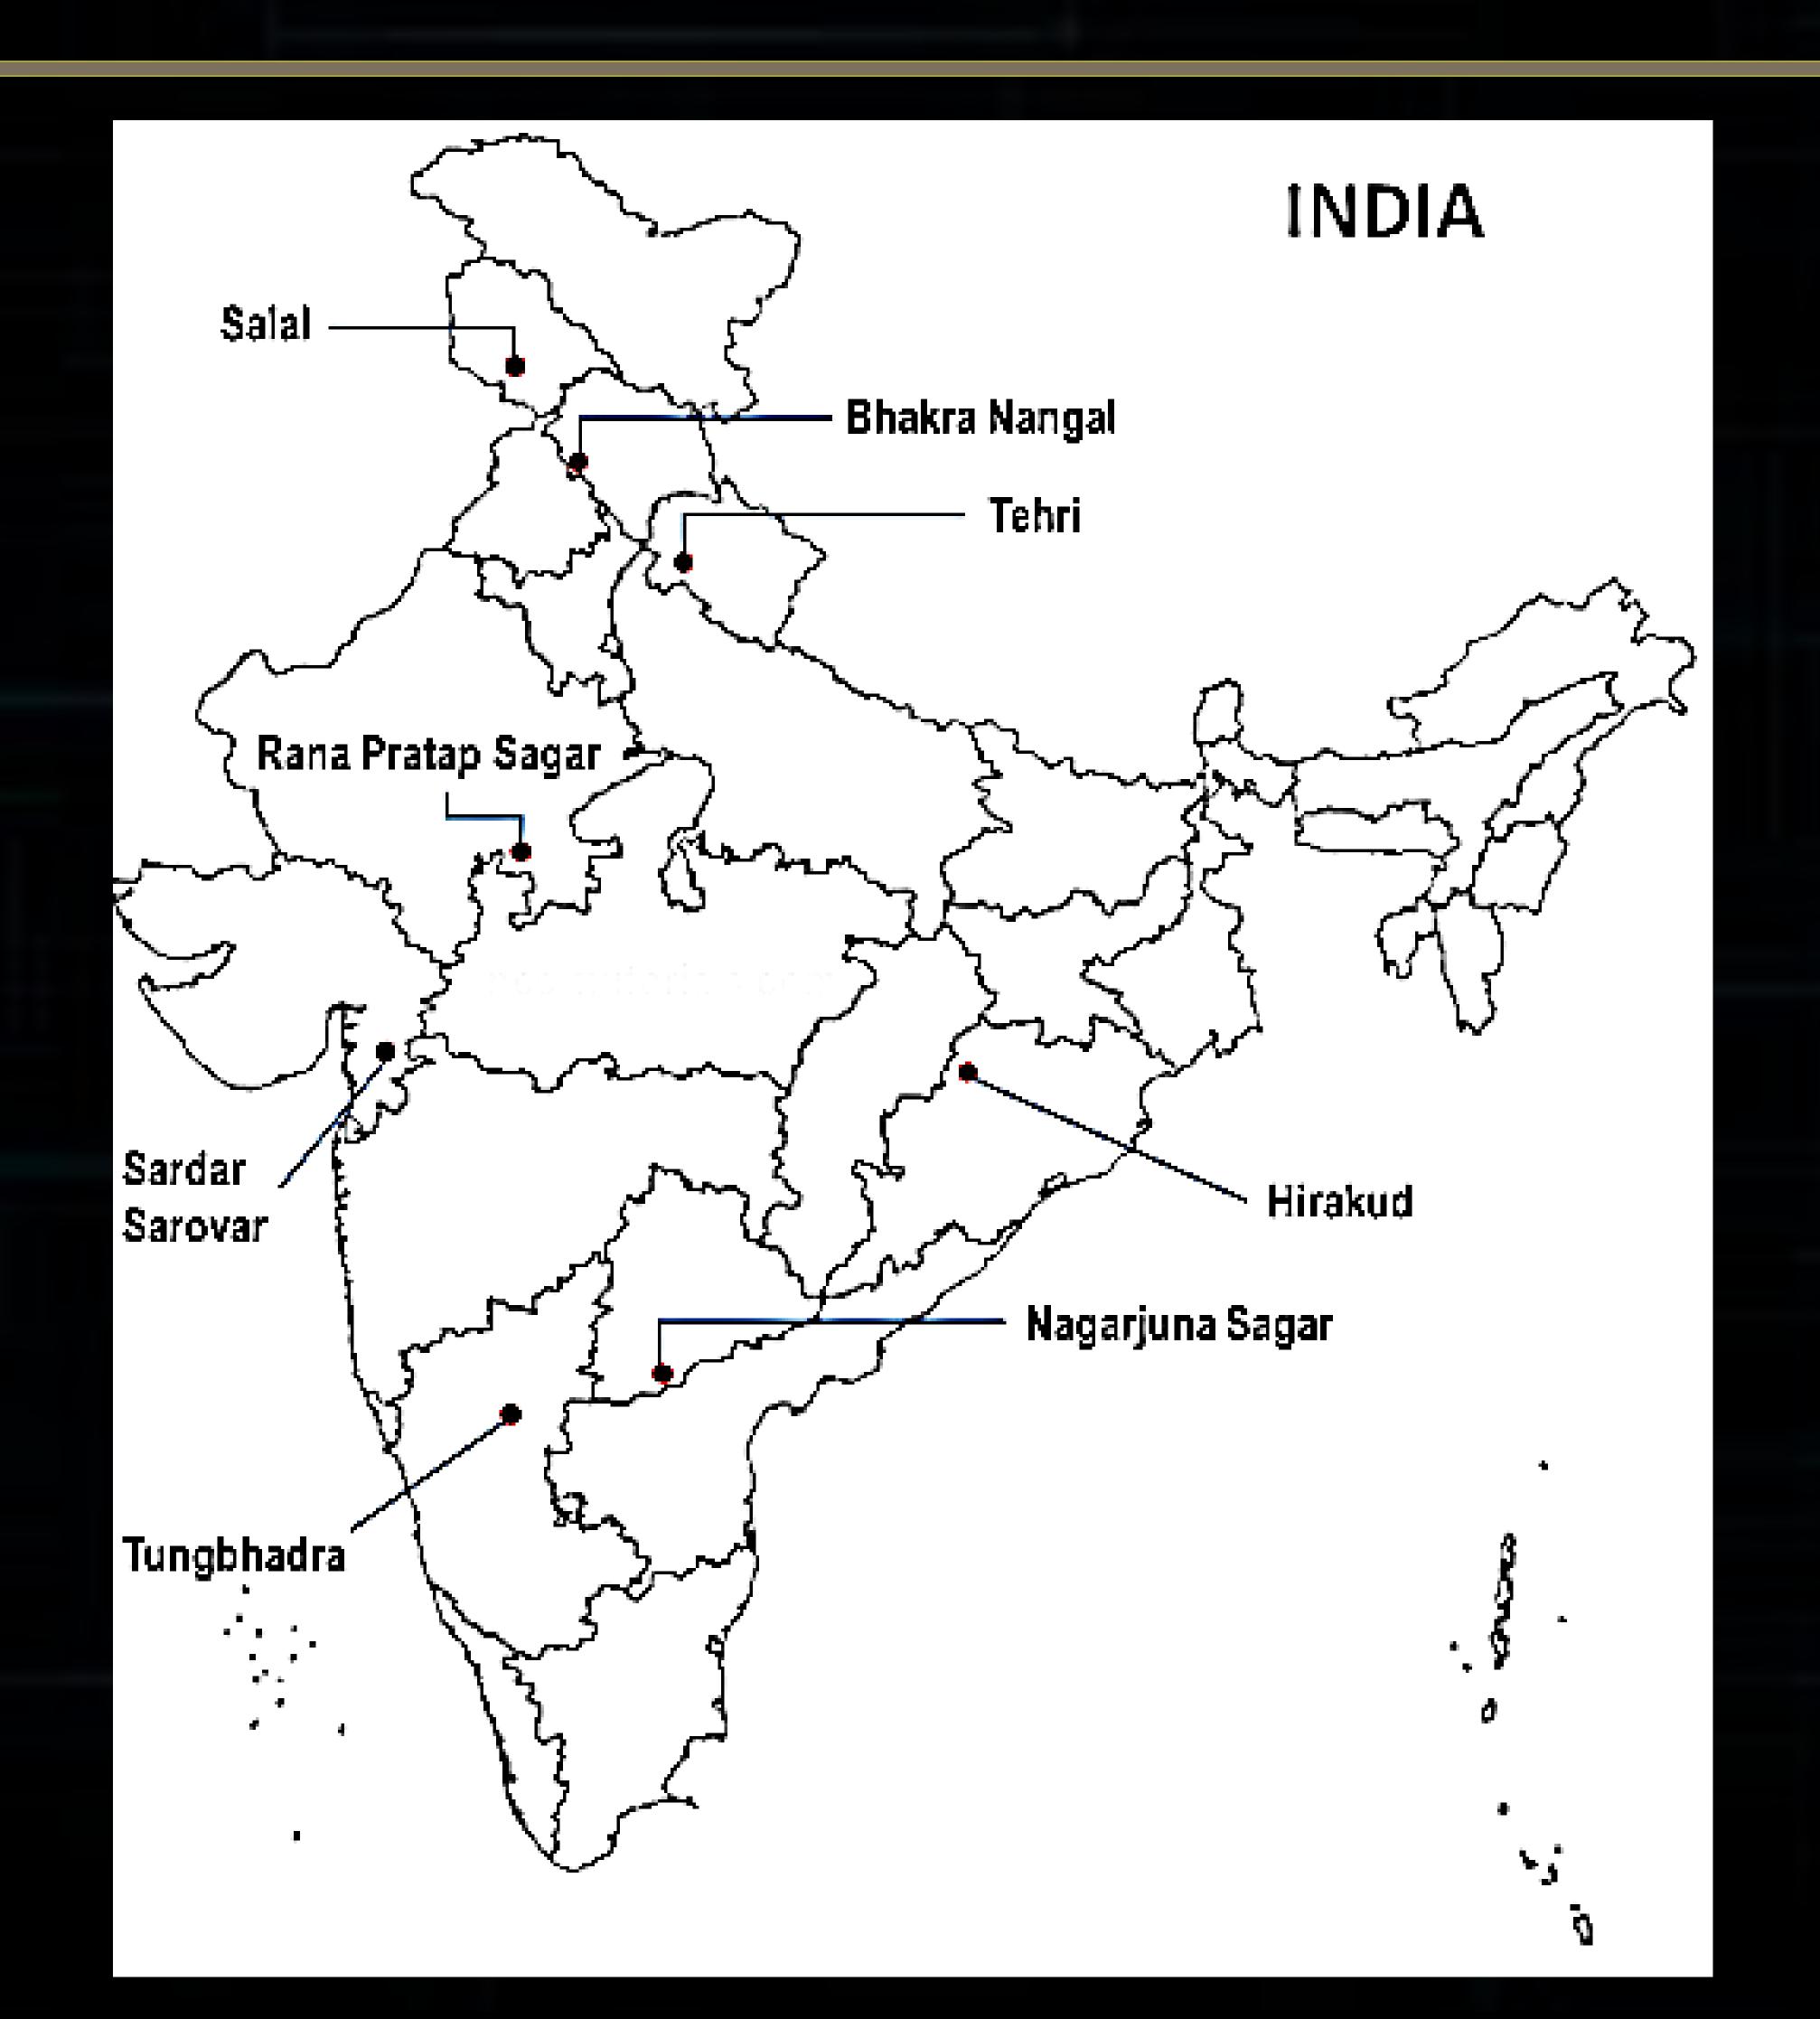

## IMPORTANT CENTRES OF IDIAN NATIONAL MOVEMENT

| Subject    | Name of the Chapter                          | List of areas to be pointed on the Map                                                                                                                                                                                                                                                                                                                                                                                                                   |
|------------|----------------------------------------------|----------------------------------------------------------------------------------------------------------------------------------------------------------------------------------------------------------------------------------------------------------------------------------------------------------------------------------------------------------------------------------------------------------------------------------------------------------|
| •Geography | •Resources and Development  •Water Resources | <ul> <li>•Identify: Major Soil Types</li> <li>•1. Alluvial soil</li> <li>•2. Black Soil</li> <li>•3. Red and Yellow Soil</li> <li>4. Laterite Soil</li> <li>•5. Mountain Soil</li> <li>•6. Arid Soil</li> <li>•Locating and Labelling:</li> <li>•1. Salal</li> <li>•2. Bhakra Nangal</li> <li>•3. Tehri</li> <li>•4. Rana Pratap Sagar</li> <li>•5. Sardar Sarovar</li> <li>•6. Hirakud</li> <li>•7. Nagarjuna Sagar</li> <li>•8. Tungabhadra</li> </ul> |

## MAJOR SOIL TYPES

Subject

Geography

Name of the Chapter

Resources and Development

Water Resources

List of areas to be pointed on the Map

- •Identify: Major Soil Types
- •Locating and Labelling:
- •1. Salal
- •2. Bhakra Nangal
- •3. Tehri
- •4. Rana Pratap Sagar
- •5. Sardar Sarovar
- •6. Hirakud
- •7. Nagarjuna Sagar
- •8. Tungabhadra

#### Event

Salal
Bhakra Nangal

Tehri

Rana Pratap

Sagar

Sardar Sarovar

Hirakud

Nagarjuna Sagar

Tungabhadra

#### Place

Jammu & Kashmir

Himachal Pradesh

Uttarakhand

Rajasthan

Gujarat

Odisha

Telangana & A.P

Karnataka

#### Importance

Hydroelectric Power Station

Largest dam

Highest Dam

Gravity masonry dam

largest water resources project

Biggest Dam

The largest masonry Dam

Multipurpose dam