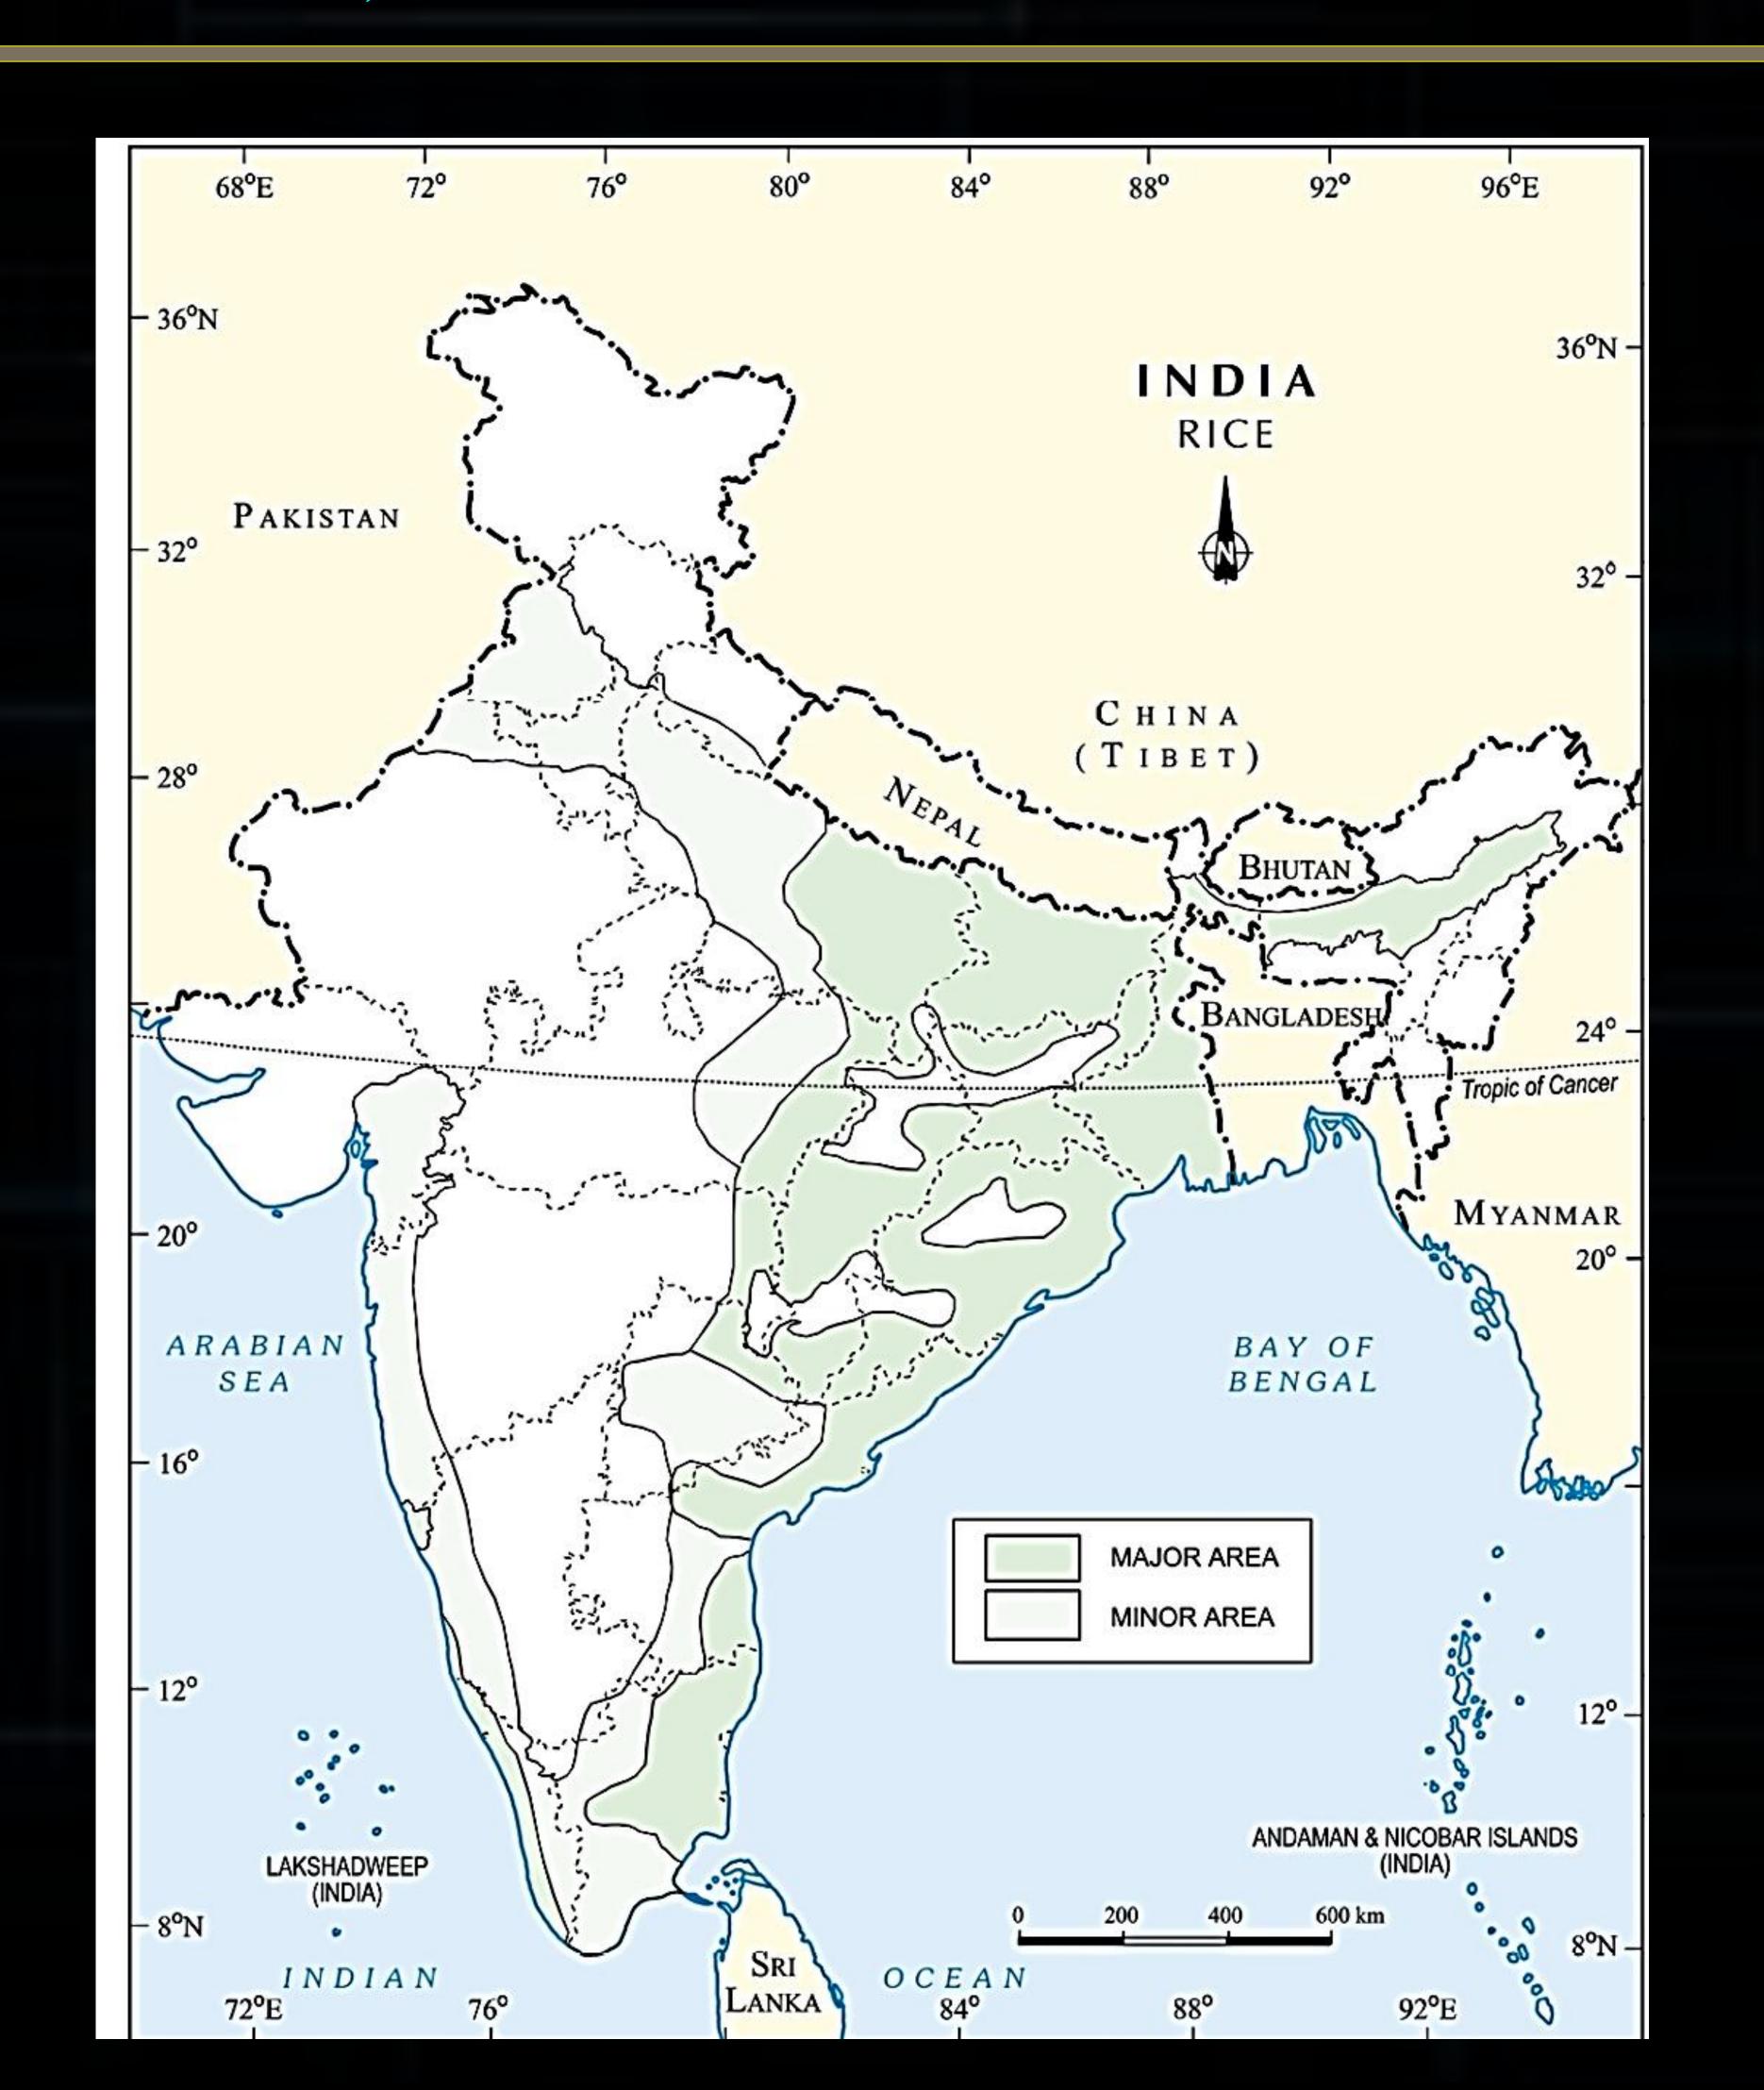

## MAJOR AREAS OF RICE

| CROP      | MAJOR STATES                                                                              |
|-----------|-------------------------------------------------------------------------------------------|
| RICE      | Tamil Nadu, West Bengal, Andhra Pradesh                                                   |
| WHEAT     | Punjab, Haryana, Uttar Pradesh                                                            |
| SUGARCANE | Uttar Pradesh, Maharashtra, Karnataka                                                     |
| COFFEE    | Karnataka, Kerala and Tamil Nadu                                                          |
| TEA       | Darjeeling and Jalpaiguri districts, West Bengal, Tamil Nadu and Kerala                   |
| RUBBER    | Kerala, Tamil Nadu, Karnataka and Andaman and Nicobar islands and Garo hills of Meghalaya |
| JUTE      | West Bengal, Bihar, Assam                                                                 |

#### MAJOR AREAS OF RICE