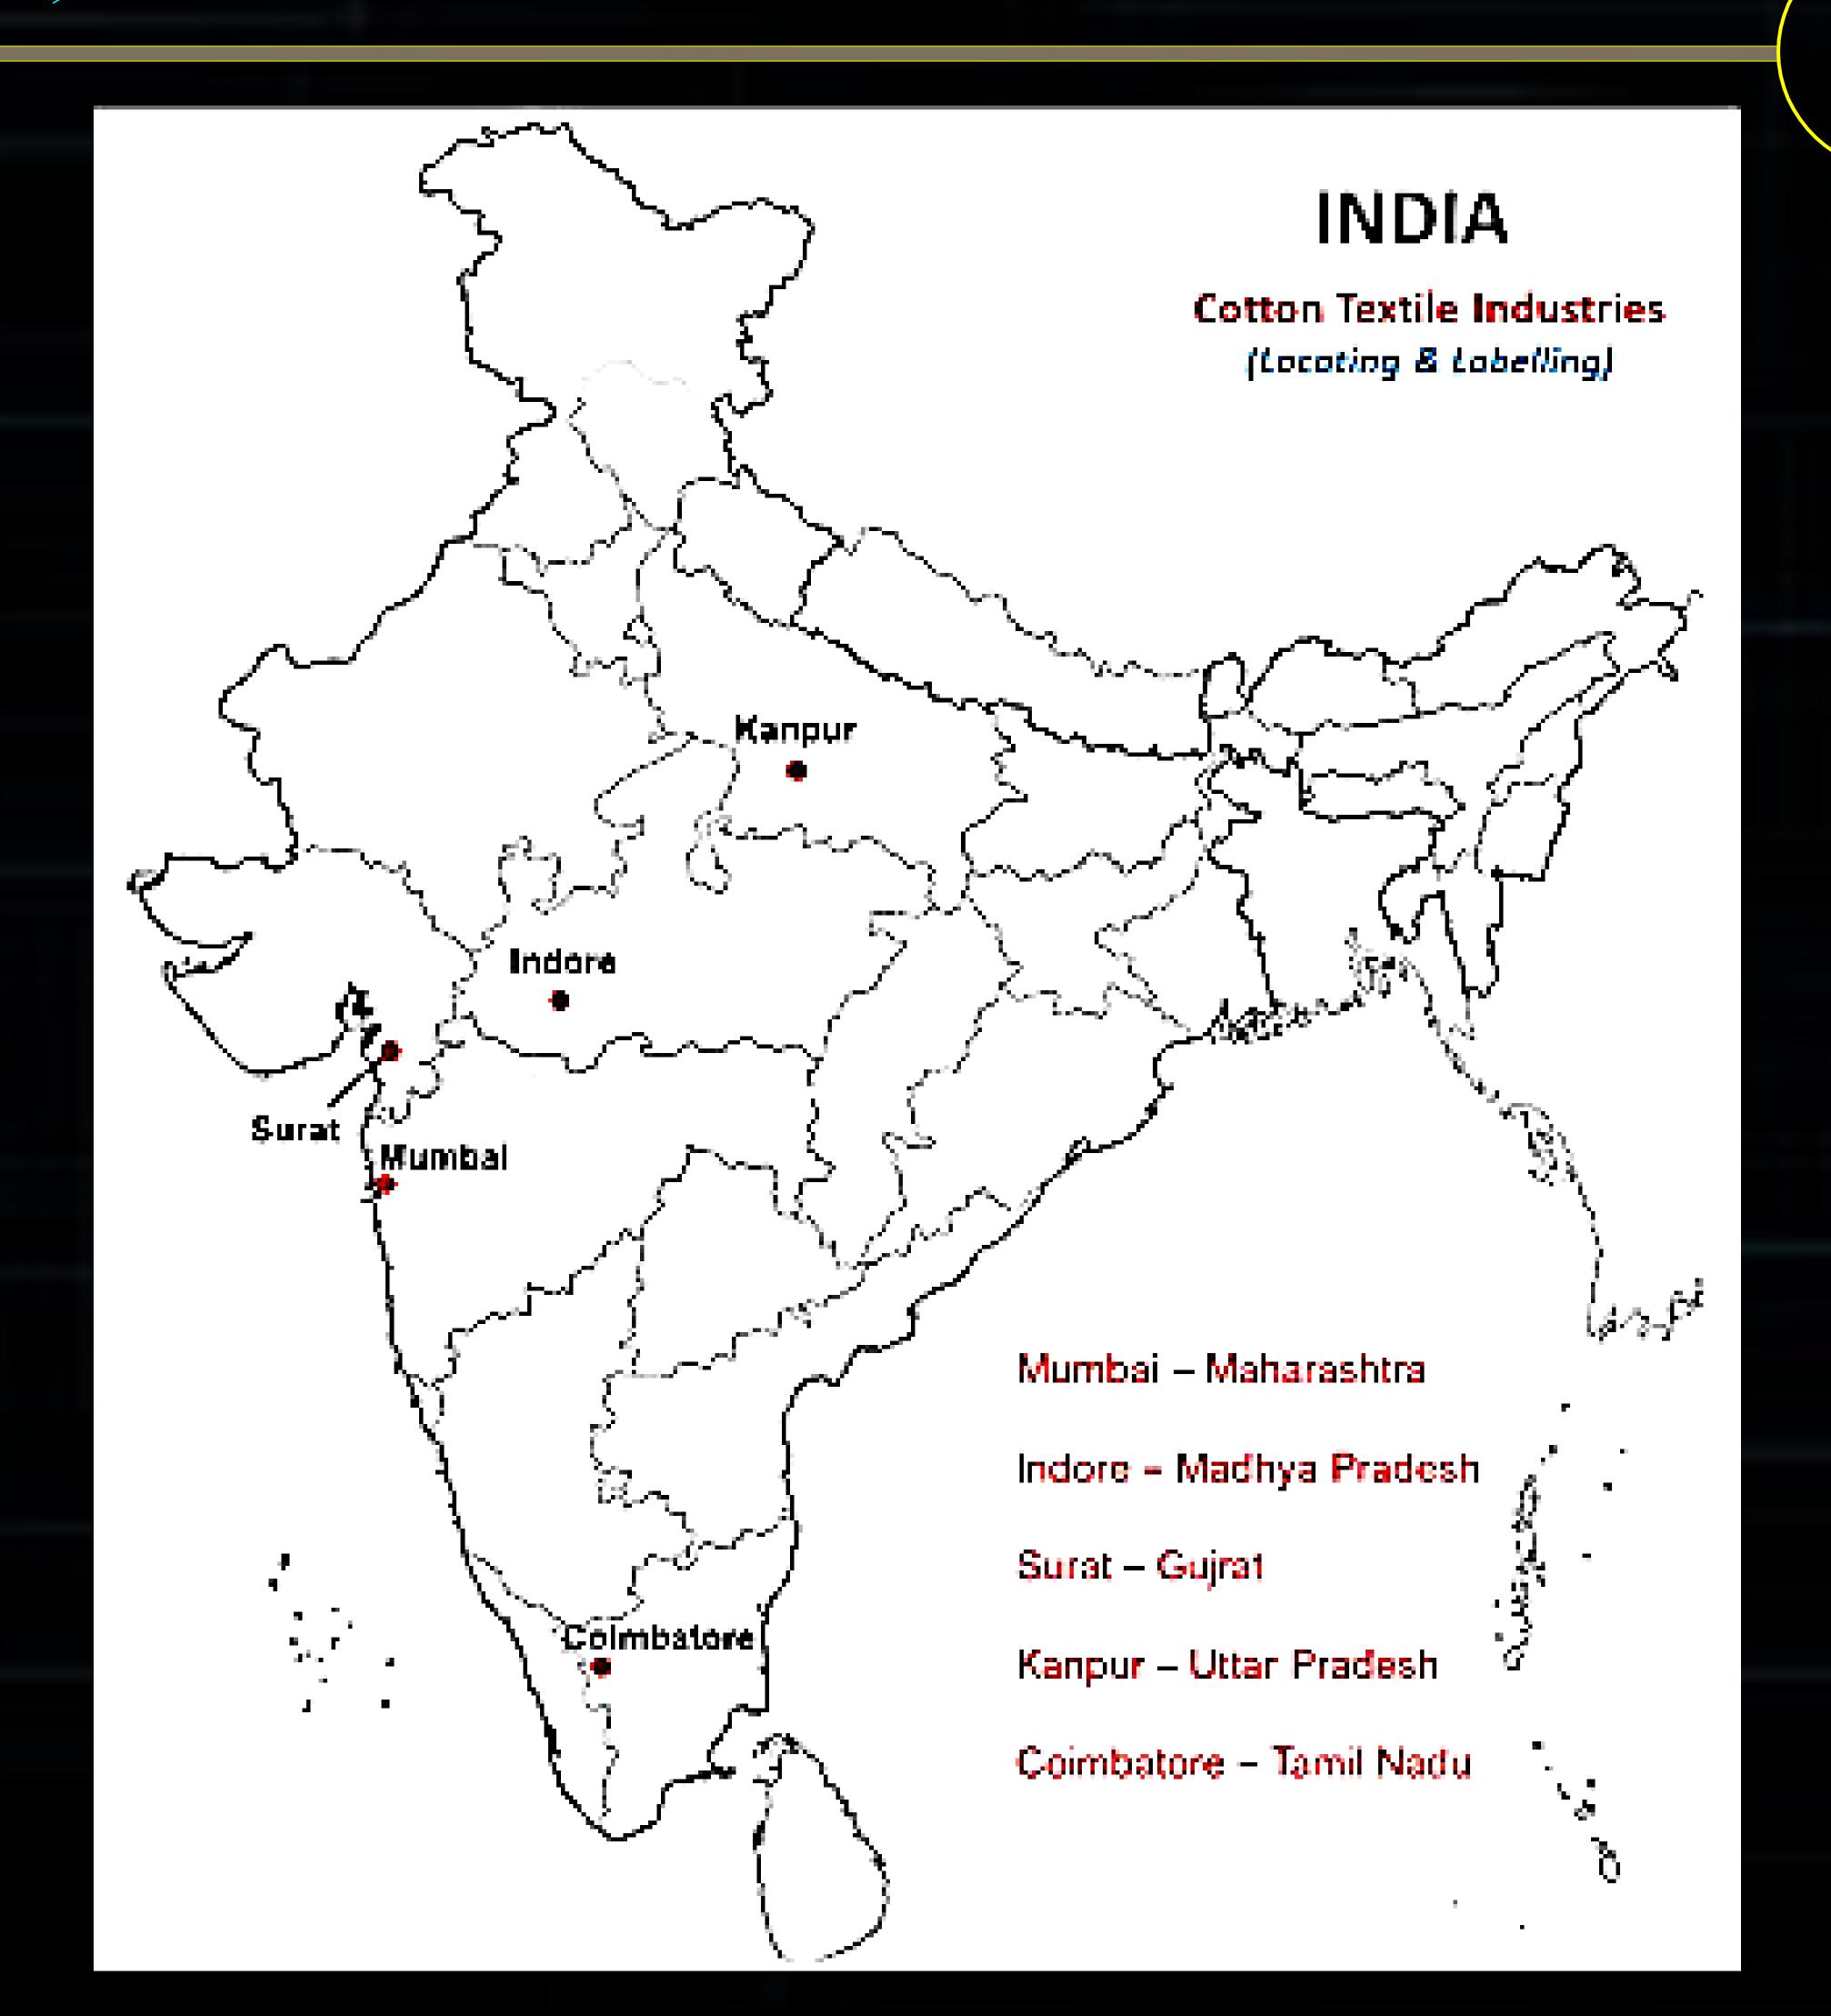

#### COTTON TEXTILE INDUSTRIES

| Place      | State          |
|------------|----------------|
| Mumbai     | Maharashtra    |
| Indore     | Madhya Pradesh |
| Surat      | Gujarat        |
| Kanpur     | Uttar Pradesh  |
| Coimbatore | Tamil Nadu     |