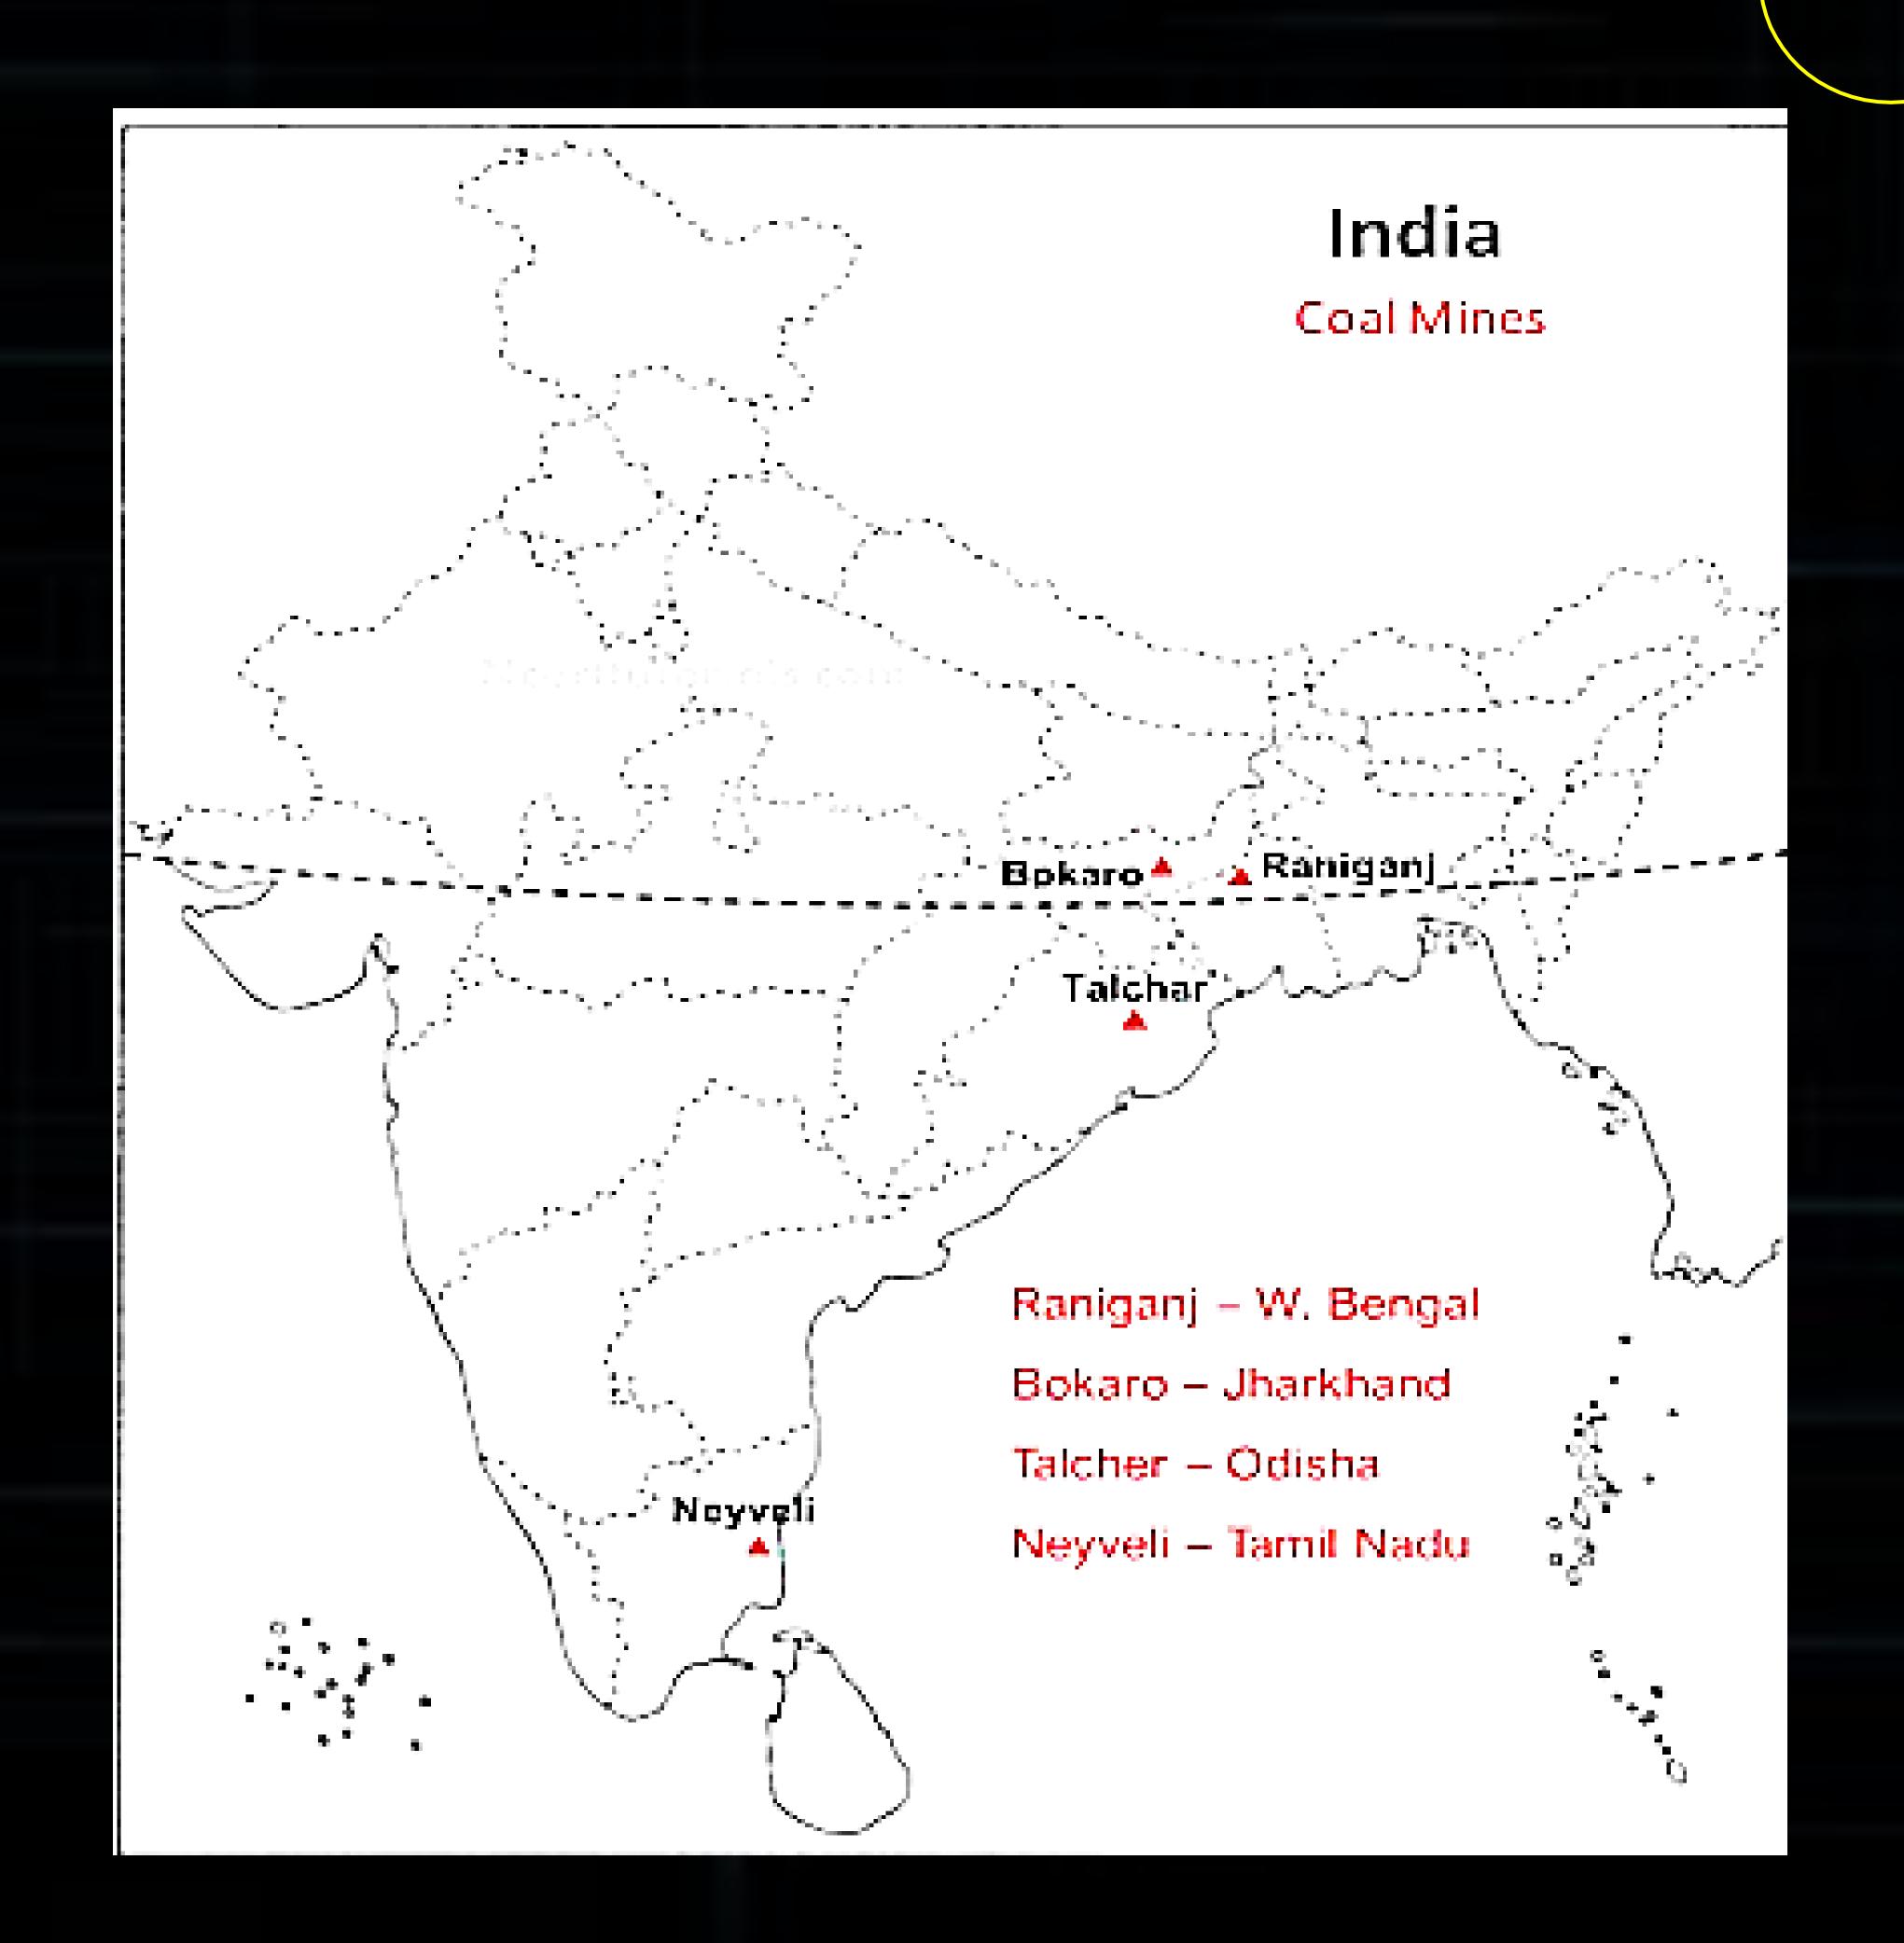

#### INDIA COAL MINES

PlaceRaniganjWest BengalBokaroJharkhandTalcherOdisha

Tamil Nadu

Neyveli