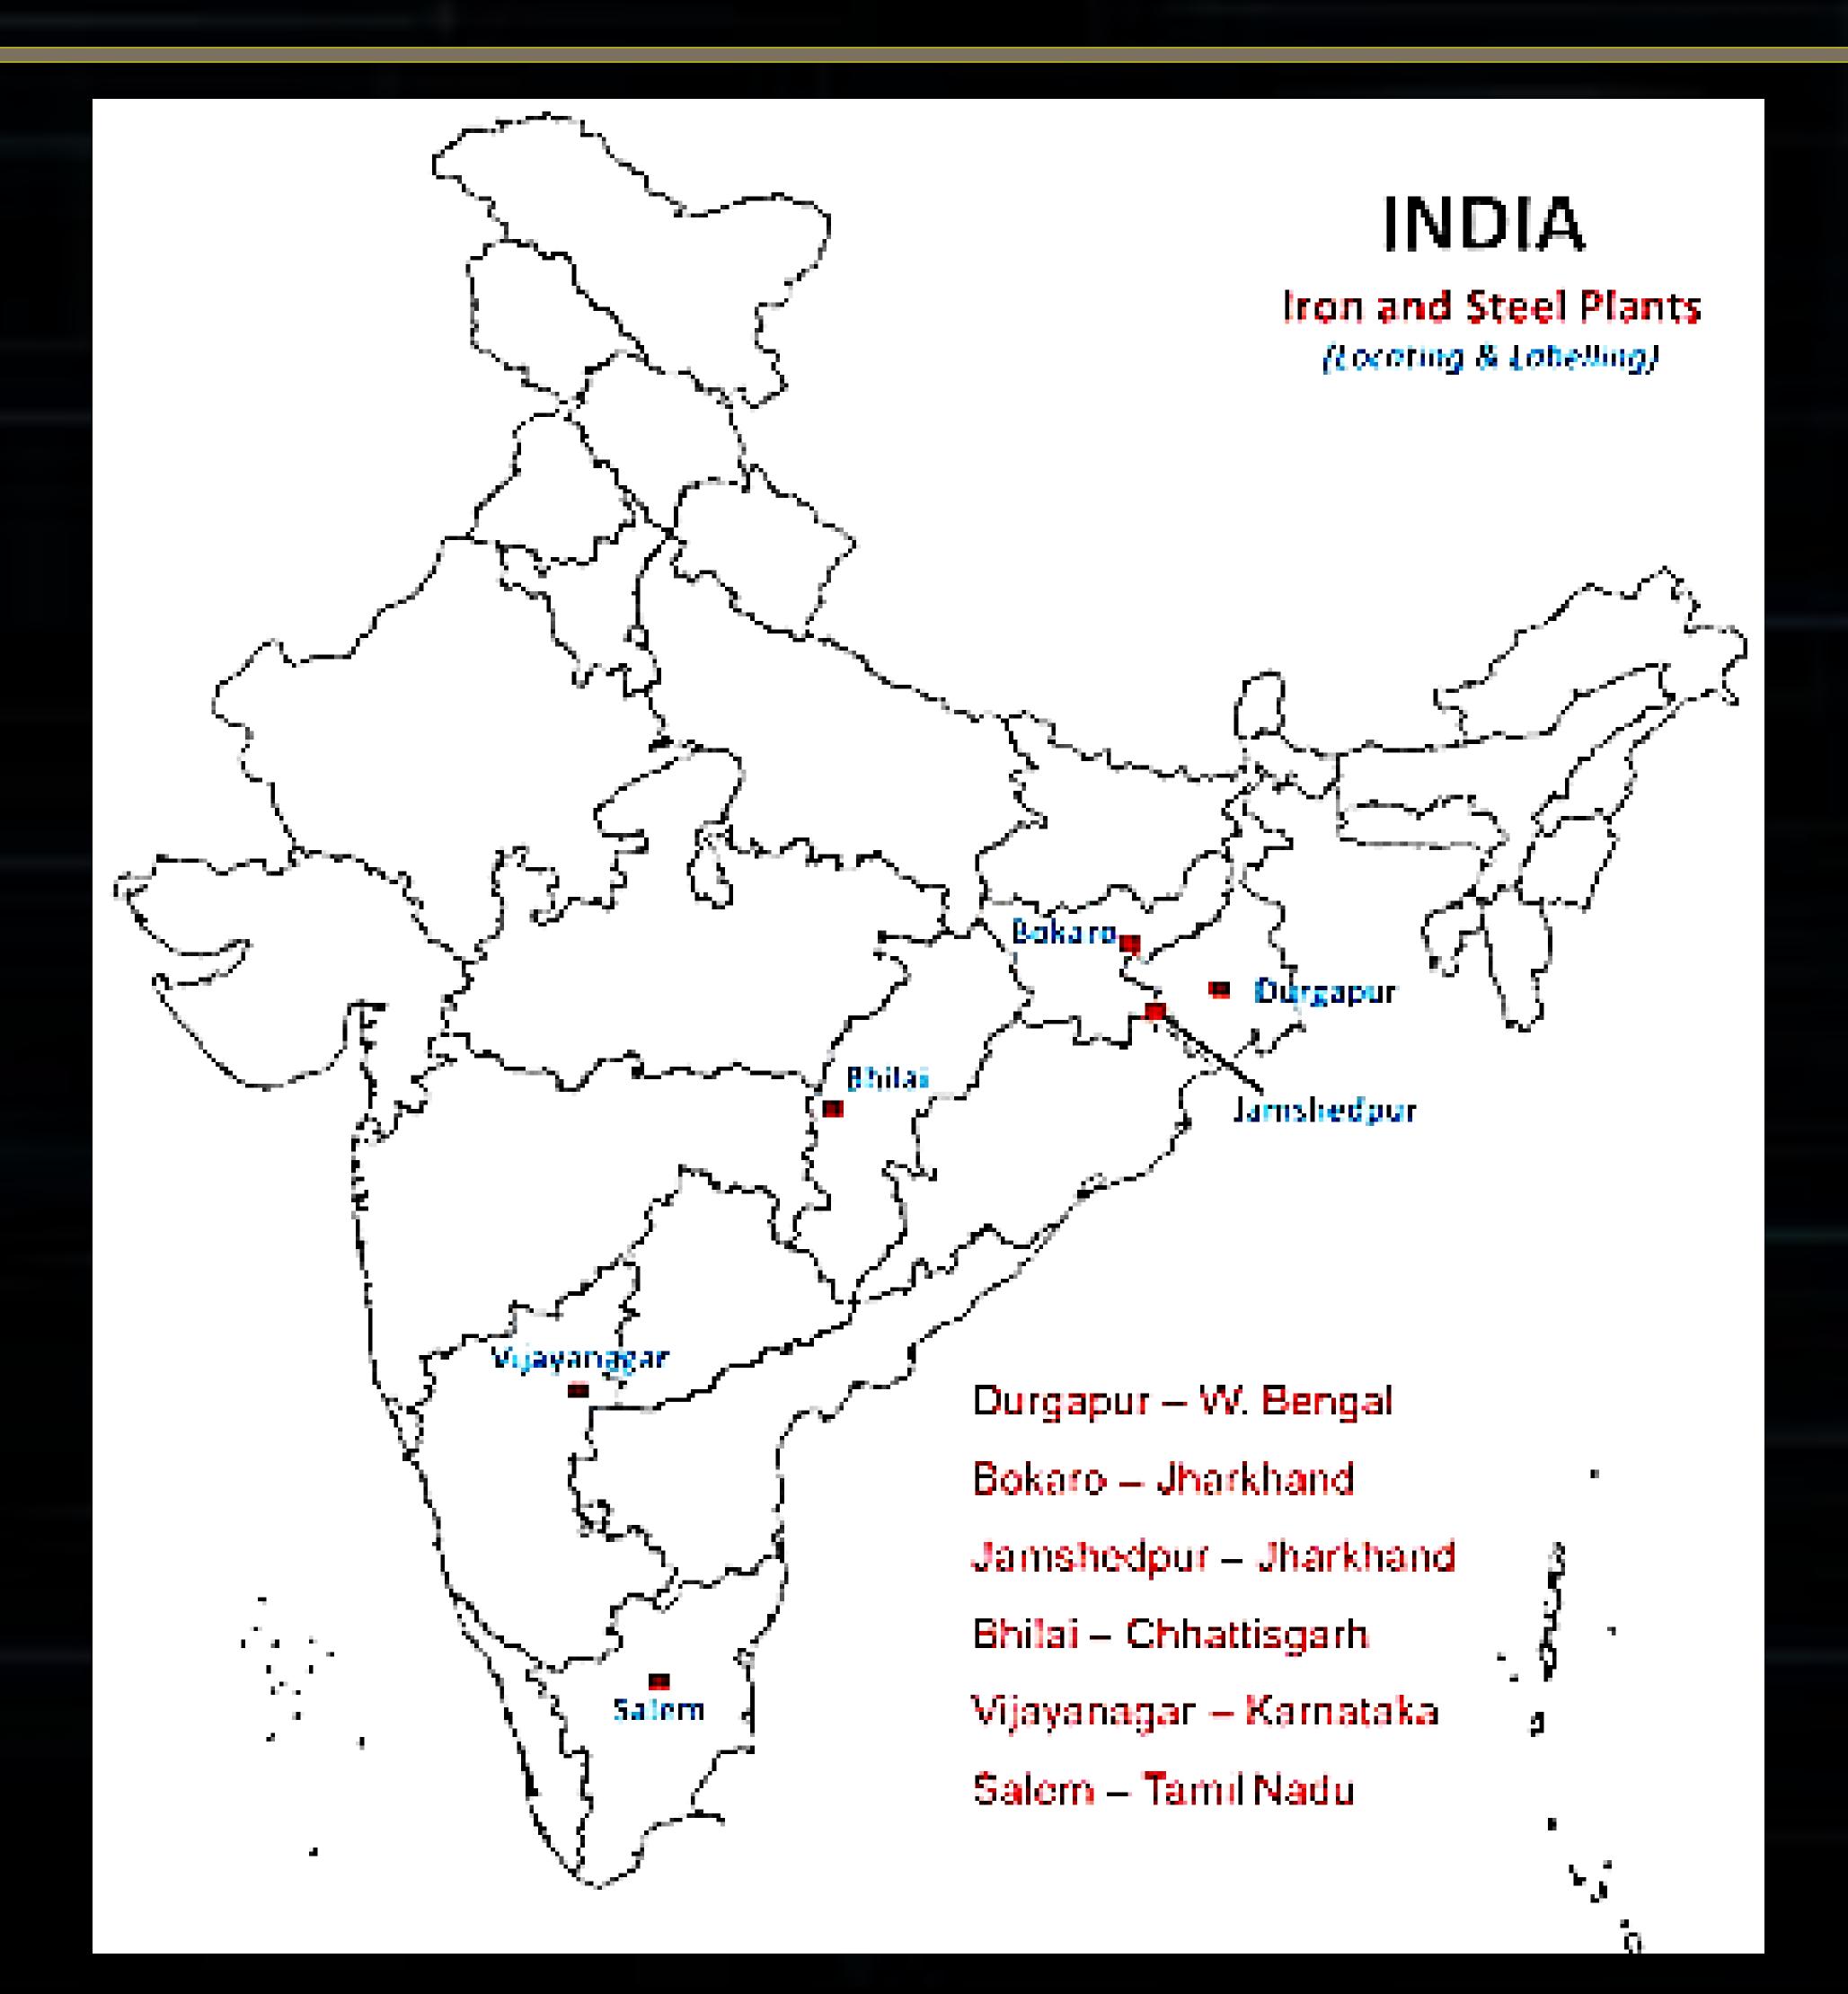

### IRON AND STEEL PLANTS

| Place       | State       |
|-------------|-------------|
| Durgapur    | West Bengal |
| Bokaro      | Jharkhand   |
| Jamshedpur  | Jharkhand   |
| Bhilai      | Chattisgarh |
| Vijayanagar | Karnataka   |
| Salem       | Tamil Nadu  |