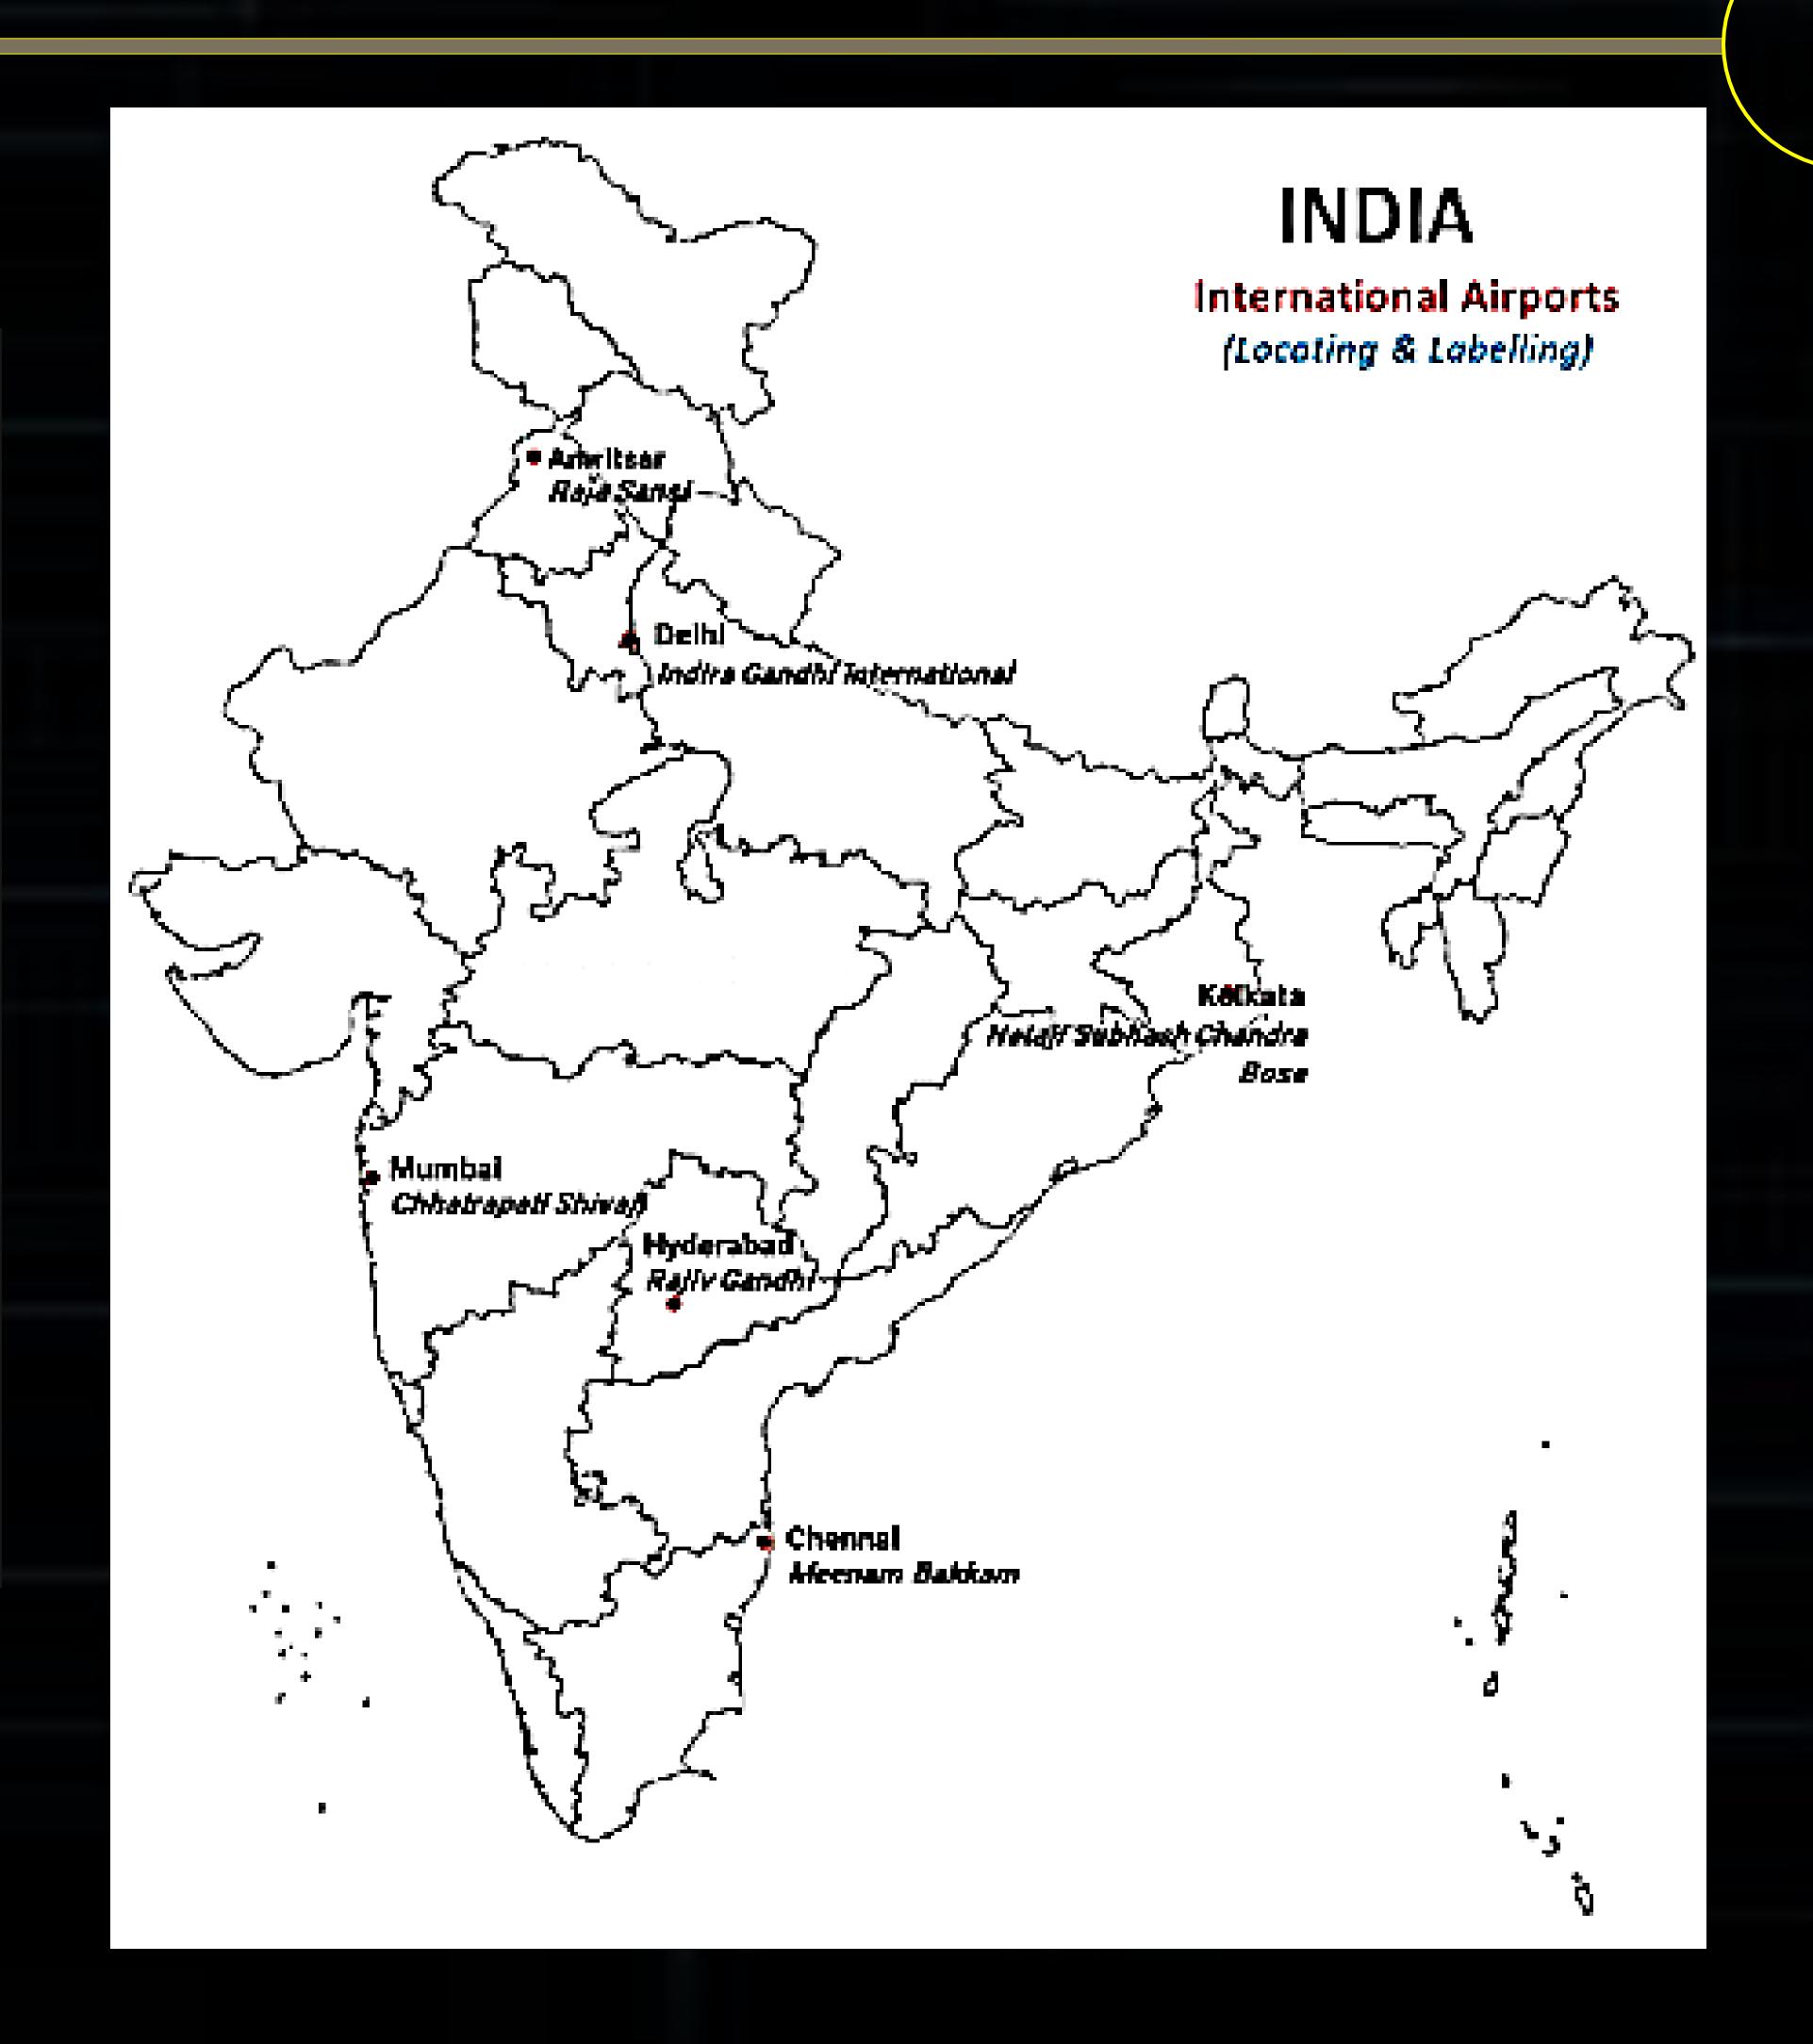

## INTERNATIONAL AIRPORTS

| Airport                        | Place     | State       |
|--------------------------------|-----------|-------------|
| Raja Sansi                     | Amritsar  | Punjab      |
| Indira Gandhi<br>International | Delhi     | Delhi       |
| Chhatrapati Shivaji            | Mumba     | Maharashtra |
| Meenambakkam                   | Chennai   | Tamil nadu  |
| Netaji Subhash<br>Chandra Bose | Kolkata   | West Bengal |
| Rajiv Gandhi                   | Hyderabad | Telangana   |