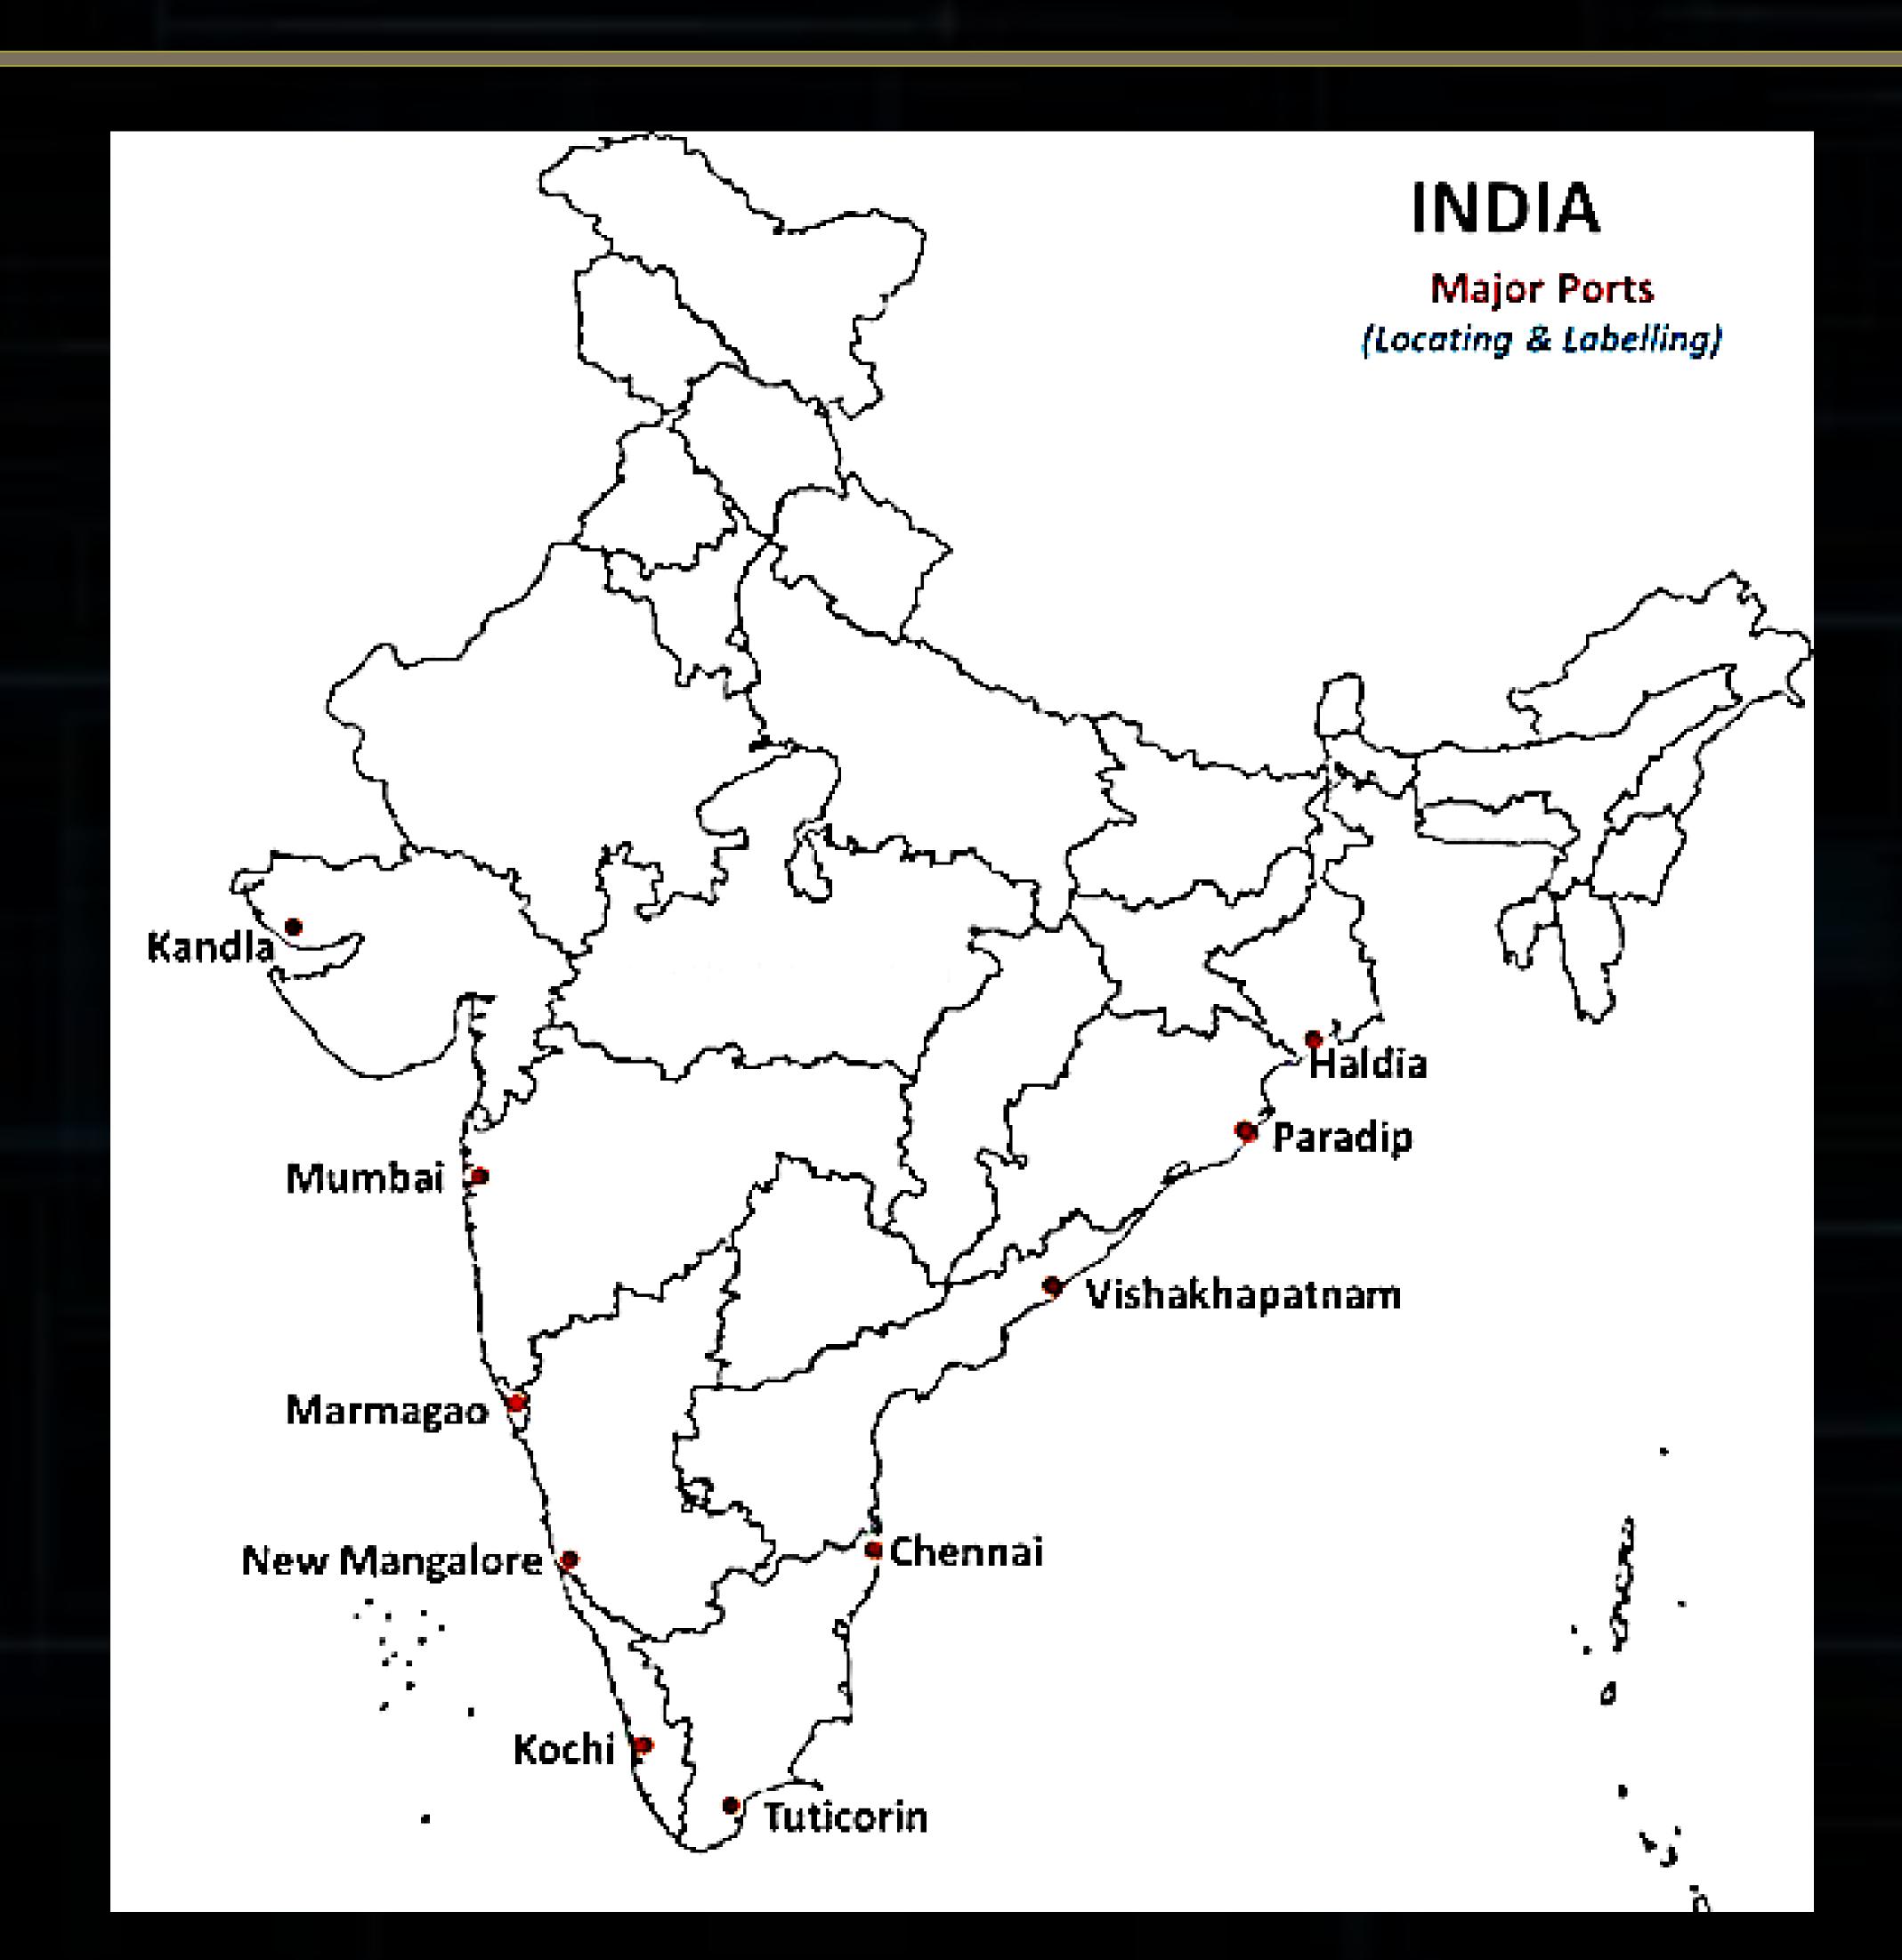

#### MOJOR PARTS

# MAJOR PORTS: (LOCATING AND LABELLING)

- \* Kandla
- Mumbai
- \* Marmagao
- \* New Mangalore
- \* Kochi
- \* Tuticorin
- \* Chennai
- Visakhapatnam
- \* Paradip
- Haldia