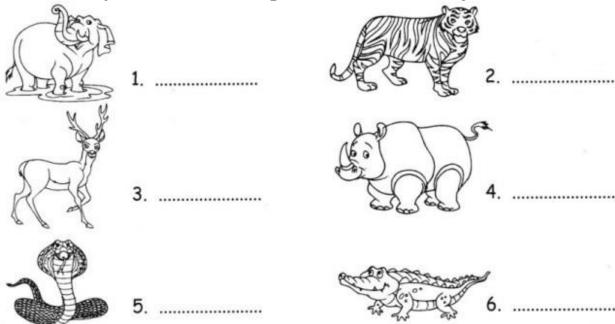

| 5                                                                                          | 6                          |

C. The clock is divided into 24 hours time. Show the sleeping hours of the given animals:





Cat 12 hours

#### D. Name the parts of the following animals for which they are hunted:



# E. Write the name of national parks or protected forest areas in the following states:

| 1. | Assam:          |
|----|-----------------|
| 2. | Gujarat:        |
|    | Madhya Pradesh: |
| 4. | Rajasthan:      |
|    | Tamil Nadu:     |
| 6  | Karnataka:      |

### F. Match the following:

| 1. Owl   | (a) can find its female for many kilometers away. |
|----------|---------------------------------------------------|
| 2. Birds | (b) can see far away things.                      |

| 3. Eagle      | (c) mark their own territory by urination. |
|---------------|--------------------------------------------|
| 4. Mosquitoes | (d) eyes in front of his head.             |
| 5. Ants       | (e) can see far away things.               |
| 6. Dogs       | (f) eyes on either side of the head.