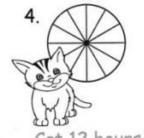

C. The clock is divided into 24 hours time. Show the sleeping hours of the given animals:

Cat 12 hours