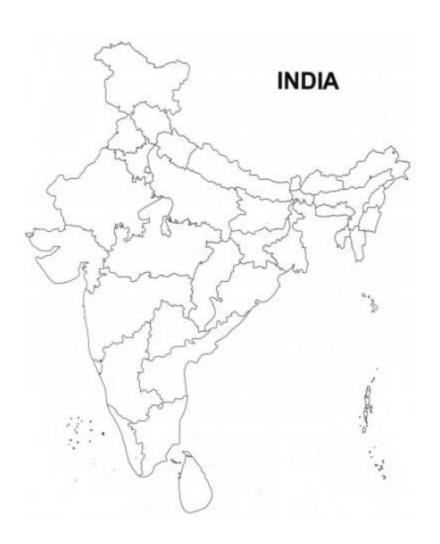

## H. The name of the national parks is given below. Mark the States to which it belongs to:

(1) Sasan Sir Forest, (2) Bandhipur Sanctuary, (3) Similipal National Park, (4) Jim Corbett National Park, (5) Mudumalai Sanctuary, (6) Kanha National Park, (7) Periyar Sanctuary, (8) Kaziranga National Park.