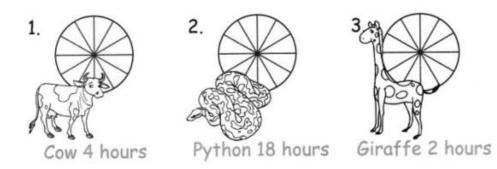

C. The clock is divided into 24 hours time. Show the sleeping hours of the given animals:

Cat 12 hours